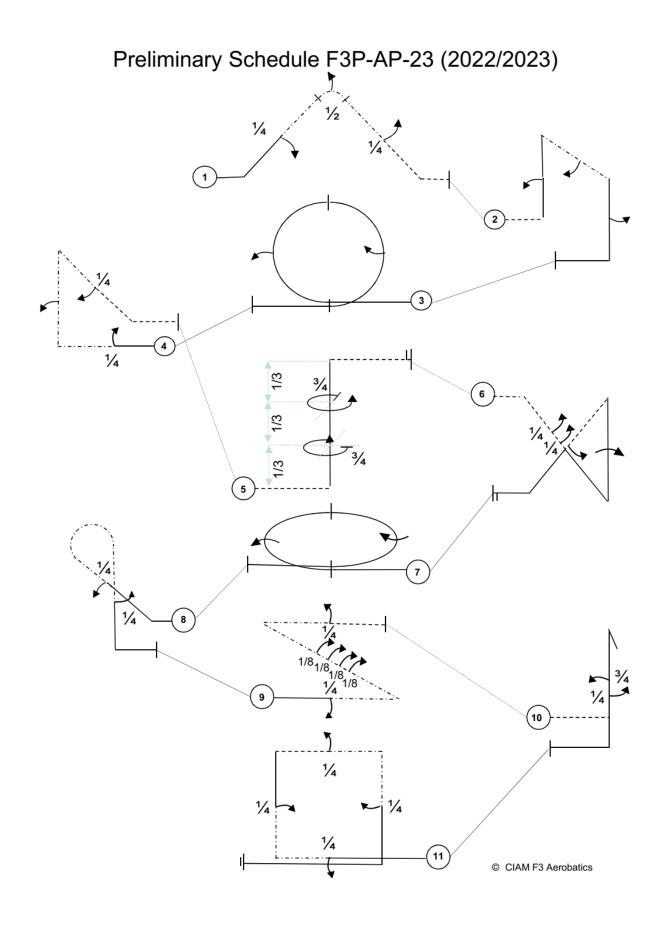

#### PRELIMINARY SCHEDULE AP-23 (2022-2023)

#### AP-23.01 Pyramid with quarter roll, half roll integrated, quarter roll

From upright, pull though a one eighth loop into a forty-five degree upline, perform a quarter roll, perform a quarter knife-edge loop with integrated half roll into a forty-five-degree knife-edge downline, perform a quarter roll, push through a one eighth loop, exit inverted.

#### AP-23.02 Crossbox Top Hat with half roll, half roll, half roll

From inverted, push through a quarter loop into a vertical upline, perform a half roll, perform a quarter knife-edge loop into a crossbox knife-edge flight, perform a half roll, perform a quarter knife-edge loop into a vertical downline, perform a half roll, pull through a quarter loop, exit upright.

#### AP-23.03 Loop with half roll integrated, half roll in opposite direction integrated

From upright, pull through a loop while integrating a half roll into the first 180 degrees of the loop and a half roll in opposite direction to the first half roll into the second 180 degrees of the loop, exit upright.

#### AP-23.04 Shark Fin with quarter roll, half roll, quarter roll

From upright, perform a quarter roll into knife-edge flight, perform a quarter knife-edge loop into a vertical upline, perform a half roll, perform a three eighths knife-edge loop into a forty-five degree downline, perform a quarter roll, push through a one eighth loop, exit inverted.

#### AP-23.05 Three quarter Torque Roll, Upline, three Quarter Torque Roll in opposite direction

From inverted, push through a quarter loop into a vertical upline, perform a three quarter torque roll, followed by a vertical upline, perform a three quarter torque roll in opposite direction to the first torque roll, pull through a quarter loop, exit inverted

#### AP-23.06 Half Hourglass with two consecutive quarter rolls, roll, half roll

From inverted, pull though a one eighth loop into a forty-five-degree downline, perform consecutively two quarter rolls, pull through a three eighths loop into a vertical upline, perform a roll, pull through a three eighths loop into a forty-five-degree downline, perform a half roll, pull through a one eighth loop, exit upright.

#### AP-23.07 Rolling Circle with two rolls in opposite directions

From upright, perform a rolling circle with two rolls in opposite directions integrated (first roll to the outside), exit upright.

#### AP-23.08 Figure ET with quarter roll, quarter roll

From upright, pull through a one eighth loop into a forty-five degree upline, perform a quarter roll, perform a five eighths knife-edge loop into a vertical downline, perform a quarter roll, pull through a quarter loop, exit upright.

#### AP-23.09 Crossbox Figure Z with quarter roll, four consecutive one eighth rolls, quarter roll

From upright, perform a quarter roll into knife-edge flight, push through a three eighths knife-edge circle into a forty-five degree cross box line, perform consecutively four one eighth rolls, push through a three eighths knife-edge circle, perform a quarter roll, exit inverted.

#### AP-23.10 Stall Turn with three quarter roll, quarter roll

From inverted push through a quarter loop into a vertical upline, perform a three quarter roll, perform a stall turn into a vertical downline, perform a quarter roll, pull through a quarter loop exit upright.

#### AP-23.11 Square Loop with quarter roll, quarter roll, quarter roll, quarter roll

From upright, in the center perform a quarter roll into knife-edge flight, perform a quarter knife-edge loop into a vertical upline, perform a quarter roll, pull through a quarter loop, perform a quarter roll, perform a quarter knife-edge loop into a vertical downline, perform a quarter roll, pull through a quarter loop, exit upright.

(Note: The manoeuvre is finished when the aircraft has crossed the center line.)