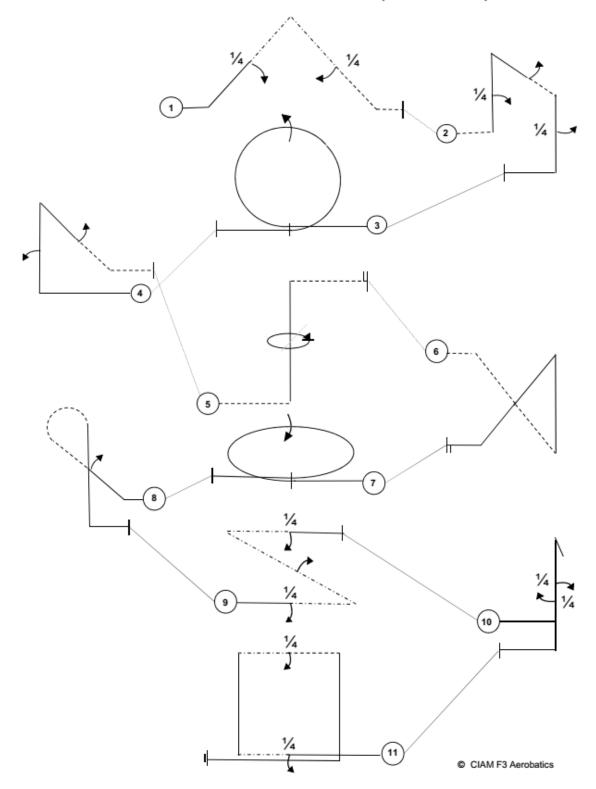

#### ADVANCED SCHEDULE AA-23 (2022-2023)

#### AA-23.01 Pyramid with quarter roll, quarter roll

From upright, pull though a one eighth loop into a forty-five degree upline, perform a quarter roll, perform a quarter knife loop into a forty-five degree knife-edge downline, perform a quarter roll, push through a one eighth loop, exit inverted.

#### AA-23.02 Crossbox Top Hat with quarter roll, half roll, quarter roll

From inverted, push through a quarter loop into a vertical upline, perform a quarter roll, push through a quarter loop into a crossbox upright horizontal line, perform a half roll, pull through a quarter loop into a vertical downline, perform a quarter roll, pull through a quarter loop, exit upright.

#### AA-23.03 Loop with roll integrated

From upright, pull through a loop while integrating a roll, exit upright.

#### AA-23.04 Shark Fin with half roll, half roll

From upright, pull through a quarter loop into a vertical upline, perform a half roll, push through a three eighths loop into a forty-five-degree downline, perform a half roll, push through a one eighth loop, exit inverted.

#### AA-23.05 Torque Roll

From inverted, push through a quarter loop into a vertical upline, perform a torque roll, pull through a quarter loop, exit inverted

#### AA-23.06 Half Hourglass

From inverted, pull though a one eighth loop into a forty-five degree downline, push through a three eighths loop into a vertical upline, push through a three eighths loop into a forty-five degree downline, pull through a 1/8 loop, exit upright.

#### AA-23.07 Rolling Circle

From upright, perform a rolling circle with one roll integrated, exit upright.

#### AA-23.08 Figure ET with half roll

From upright, pull through a one eighth loop into a forty-five-degree upline, perform a half roll, push through a five eighths loop into a vertical downline, pull through a quarter loop, exit upright.

#### AA-23.09 Crossbox Figure Z with quarter roll, half roll quarter roll

From upright, perform a quarter roll into knife-edge flight, push through a three eighths knife-edge circle into a forty-five-degree cross box line, perform a half roll, push through a three eighths knife-edge circle, perform a quarter roll, exit upright.

#### AA-23.10 Stall Turn with quarter roll, quarter roll

From upright pull through a quarter loop into a vertical upline, perform a quarter roll, perform a stall turn into a vertical downline, perform a quarter roll, pull through a quarter loop exit upright.

#### AA-23.11 Square Loop with quarter roll, quarter roll

From upright, in the center perform a quarter roll into knife-edge flight, perform a quarter knife-edge loop into a vertical upline, perform a quarter knife-edge loop, perform a quarter roll, pull through a quarter loop into a vertical downline, pull through a quarter loop, exit upright.

(Note: The manoeuvre is finished when the aircraft has crossed the center line.)