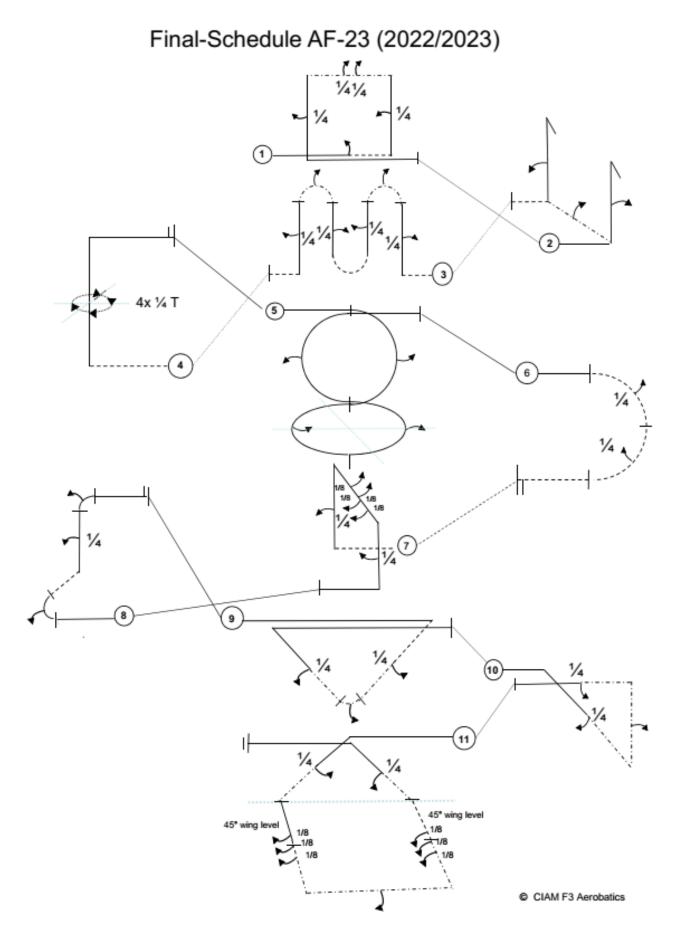

#### FINAL SCHEDULE AF-23 (2022-2023)

#### AF-23.01 Square Loop with half roll, quarter roll, two consecutive quarter rolls, quarter roll

From upright, perform a half roll in the center, push through a quarter loop into a vertical upline, perform a quarter roll, perform a quarter knife-edge loop into knife-edge flight, perform consecutively two consecutive quarter rolls in the center, perform a quarter knife-edge loop into a vertical downline, perform a quarter roll, pull through a quarter loop, exit upright.

#### AF-23.02 Double Stall Turn with half roll, half roll, half roll

From upright, pull through a quarter loop into a vertical upline, perform a half roll, perform a stall turn into a vertical downline, perform a quarter knife-edge loop into a knife-edge crossbox line, perform a half roll, perform a quarter knife-edge loop into a vertical upline, perform a half roll, perform a stall turn into a vertical downline, push through a quarter loop, exit inverted.

# AF-23.03 Double Humpty Bump with quarter roll, half roll integrated, quarter roll, quarter roll, half roll integrated, quarter roll

From inverted, before the center push through a quarter loop into a vertical upline, perform a quarter roll, perform a half knife-edge loop **(towards the center)** with integrated half roll into a vertical downline, perform a quarter roll, push through a half loop in the center into a vertical upline, perform a quarter roll, perform a half knife-edge loop **(away from the center)** with integrated half roll into a vertical downline, perform a quarter roll, push through a quarter loop, exit inverted.

#### AF-23.04 Half Square Loop with four consecutive one quarter torque rolls

From inverted, push through a quarter loop into a vertical upline, perform consecutively four one quarter torque rolls on same level, push through a quarter loop, exit upright.

## AF-23.05 Loop Crossbox Circle Combination with half roll integrated, half roll integrated, half roll integrated

From upright, push through a half loop, while integrating a half roll, perform a crossbox circle with two half rolls in opposite direction integrated, pull through a half loop, while integrating a half roll in opposite direction of the half roll in the first half loop, exit upright.

#### AF-23.06 Half Loop with two consecutive quarter rolls in opposite direction integrated

From upright push through a half loop while integrating consecutively two quarter rolls in opposite direction, exit inverted.

## AF-23.07 Crossbox Top Hat with quarter roll, two consecutive one eight rolls, two consecutive one eight rolls in opposite direction, quarter roll

From inverted, push through a quarter loop into a vertical upline, perform a quarter roll, push through a quarter loop into a horizontal crossbox line, perform consecutively two one eighth rolls, followed by two consecutive one eighth rolls in opposite direction, push through a quarter loop into a vertical downline, perform a quarter roll, pull through a quarter loop, exit upright.

#### AF-23.08 Corner Combination with half roll integrated, quarter roll, half roll integrated

From upright, perform a quarter circle into a crossbox line, while integrating a half roll, push through a quarter loop into a vertical upline, perform a quarter roll, pull through a quarter loop while integrating a half roll, exit upright

#### AF-23.09 Triangle with quarter roll, half roll integrated, quarter roll

From upright, fly past center, push through a three eighths loop into a forty-five degree downline, perform a quarter roll, perform a quarter knife-edge loop into a forty-five degree upline, while integrating a half roll, perform a quarter roll, push through a three eighths loop, exit upright.

#### AF-23.10 Reverse Shark Fin from Top with quarter roll, half roll, quarter roll

From upright, push through a one eighth loop into a forty-five degree downline, perform a quarter roll, perform a three eighths knife-edge loop into a vertical upline, perform a half roll, perform a quarter knife-edge loop, perform a quarter roll, exit upright.

# AF-23.11Triangle Crossbox Square Combination with quarter roll, three consecutive one eighth rolls, half roll, three consecutive one eighth rolls, quarter roll

From upright, push through a one eighth loop into a forty-five degree downline, perform a quarter roll, pull through a quarter knife-edge loop into a crossbox line with forty-five degree wing level, perform consecutively three one eighth rolls into knife-edge flight, push through a quarter knife-edge circle, perform a half roll, pull through a quarter knife-edge circle into a knife-edge crossbox line, perform consecutively three one eighth rolls into forty five degree wing level flight, push through a quarter knife-edge loop into a consecutively three one eighth rolls into forty five degree wing level flight, push through a quarter knife-edge loop into a forty-five degree upline, perform a quarter roll, push through a one eighth loop, exit upright.

#### **Option:**

From upright, push through a one eighth loop into a forty-five degree downline, perform a quarter roll, push through a quarter knife-edge loop into a crossbox line with forty-five degree wing level, perform consecutively three one eighth rolls into knife-edge flight, pull through a quarter knife-edge circle, perform a half roll, push through a quarter knife-edge circle into a knife-edge crossbox line, perform consecutively three one eighth rolls into forty five degree wing level flight, pull through a quarter knife-edge loop into a forty-five degree upline, perform a quarter roll, push through a one eighth loop, exit upright. Note: Exit starts in the center.