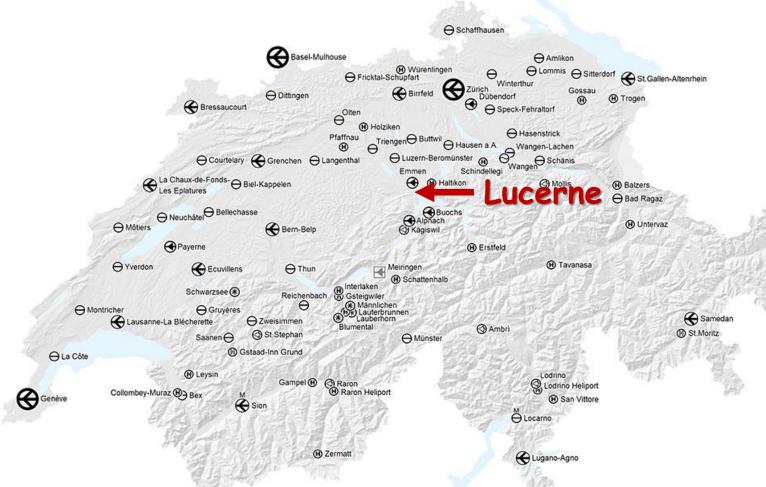

# Hill Schwarz Schwar

Platus de Suggest:

Bahnholpiatz

Bahnholpiatz

Platus de Suggest:

PISBB CFF FFS KKL LUTOPADA LUT