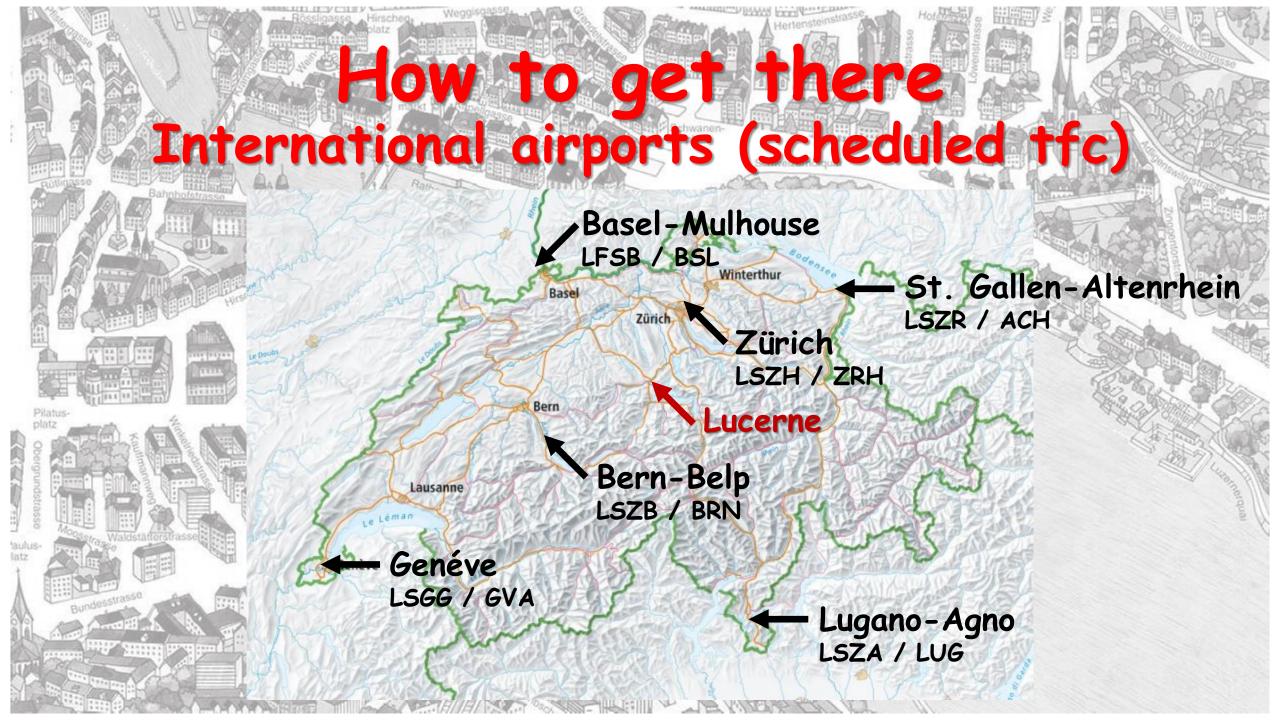

#### Flow To get these public transportation ⇔ SBB CFF FFS Zürich HB-Zug-Lugano Basel SBB-Zürich HB-Chur Zürich HB-Schaffhausen # 21 Basel SRBul upernul upan **Basel SBB** F-33 Basel SBB-Bie/Bierne St.Gallen Zürich HB Bern-Burgdorf-Otten Bern Luzern Zürich HB-Billach-Bern-Blet/Sienne Lausanne REAL PROPERTY. Rail Service 0900 300 300 (CHF 1.19/Min.) www.sbb.ch