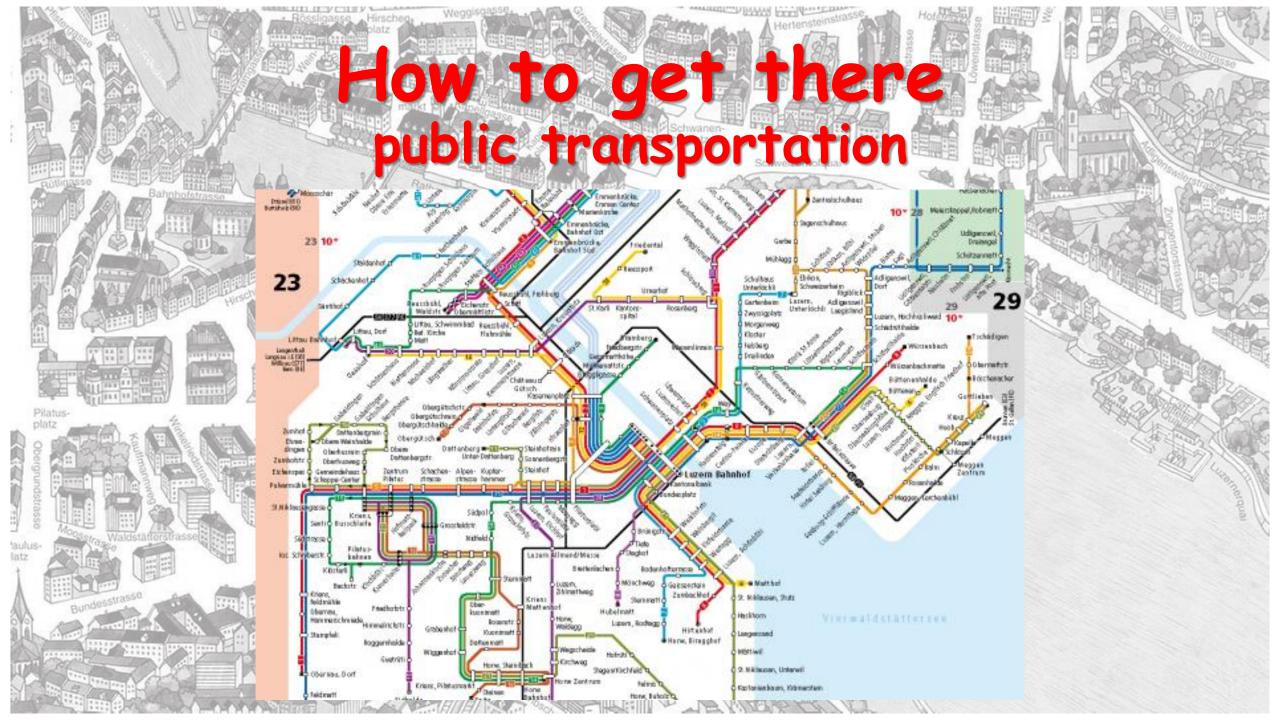

#### Flow To get these public transportation ⇔ SBB CFF FFS Zürich HB-Zug-Lugano Basel SBB-Zürich HB-Chur Zürich HB-Schaffhausen # 21 Basel SRBul upernul upan **Basel SBB** F-33 Basel SBB-Bie/Bierne St.Gallen Zürich HB Bern-Burgdorf-Otten Bern Luzern Zürich HB-Billach-Bern-Blet/Sienne Lausanne REAL PROPERTY. Rail Service 0900 300 300 (CHF 1.19/Min.) www.sbb.ch