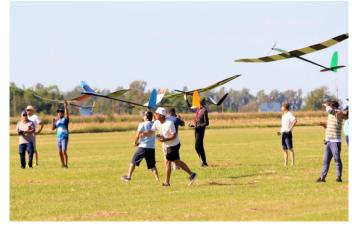

## CANDIDATURE F5J FAI 2025 World Championship

The City of Córdoba is located in the center of Argentina. It has a population of 4,000,000 inhabitants, is very touristic and commercial. It is located 700 kms from Buenos Aires by highway and has an international airport with daily flights from Europe and the American Continent. The selected flying field has 1200 hectares free of obstacles, special for thermal flight, at a distance of 8 kms from the city and 20 kms from the airport, with a variety of hotels and gastronomy.