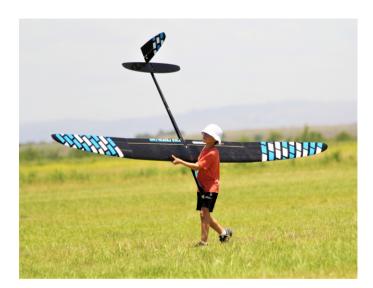

## CANDIDATURE F5J FAI 2025 World Championship

The City of Córdoba is located in the center of Argentina. It has a population of 4,000,000 inhabitants, is very touristic and commercial. It is located 700 kms from Buenos Aires by highway and has an international airport with daily flights from Europe and the American Continent. The selected flying field has 1200 hectares free of obstacles, special for thermal flight, at a distance of 8 kms from the city and 20 kms from the airport, with a variety of hotels and gastronomy.