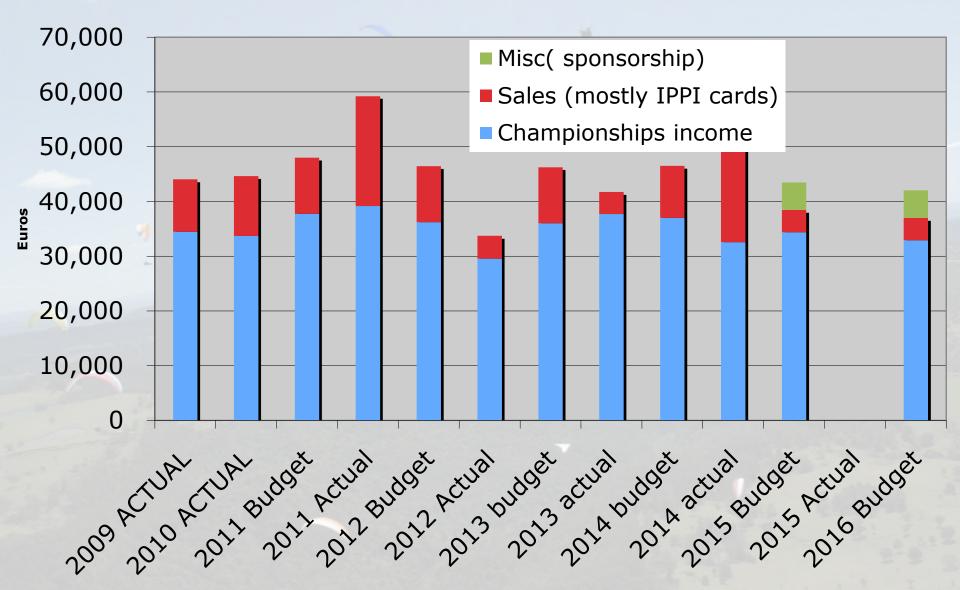

## CIVL Financials 2014 Hamish Barker

### Income and expenditure

income verses expenses (not incl. deposits & refunds)



#### Income



### Expenditure



## Income and Expenditure All



### CIVL Account balance

Balance at 1 January 2014: 138,295.42 Euro

Net movement 2014: -2,566.81 Euro

Balance at 31 Dec. 2014: 135,728.61 Euro

Additional payments -15,206.40 Euro

Net balance year end 120,522.21 Euro

### Assets

- IPPI cards:
  - 2650 Euro
- 15,000 IPPI card purchase (17.4.2014)
  - 2956 Euro
- Badges and Pins stock (to be determined)

### Liabilities

Cat 1 entry fees to CIVL -30,678 Euro

Sanction fees -5,814 Euro

Deposits -1,430 Euro

Payments to be filed -15,206 Euro

 This last item actually means net movement to account balance is actually -17,773 Euro

# Thank you