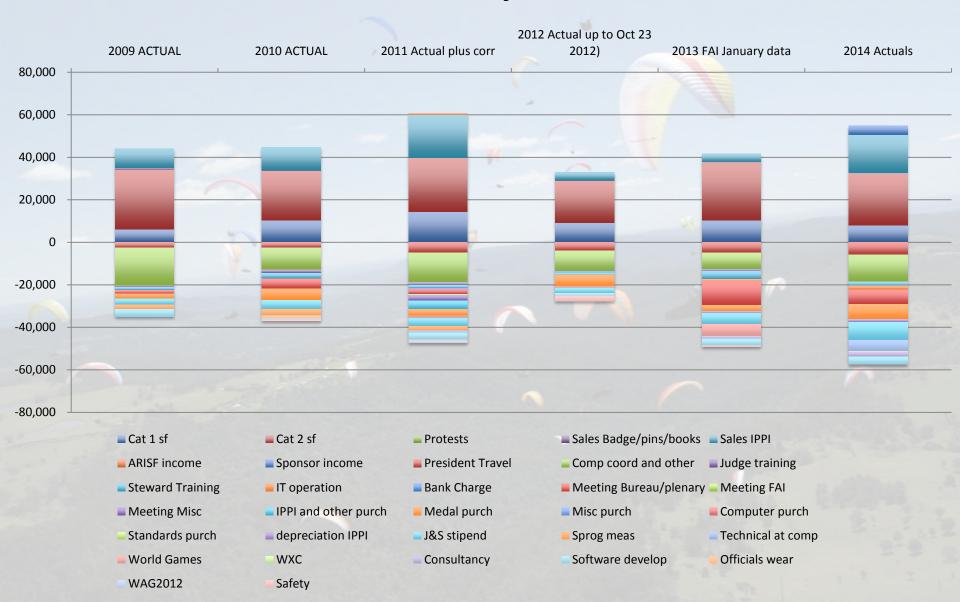

## CIVL Financials 2014 Hamish Barker

### Income and expenditure

income verses expenses (not incl. deposits & refunds)



#### Income



### Expenditure



## Income and Expenditure All



### CIVL Account balance

Balance at 1 January 2014: 138,295.42 Euro

Net movement 2014: -2,566.81 Euro

Balance at 31 Dec. 2014: 135,728.61 Euro

Additional payments -15,206.40 Euro

Net balance year end 120,522.21 Euro

### Assets

- IPPI cards:
  - 2650 Euro
- 15,000 IPPI card purchase (17.4.2014)
  - 2956 Euro
- Badges and Pins stock (to be determined)

### Liabilities

Cat 1 entry fees to CIVL -30,678 Euro

Sanction fees -5,814 Euro

Deposits -1,430 Euro

Payments to be filed -15,206 Euro

 This last item actually means net movement to account balance is actually -17,773 Euro

# Thank you