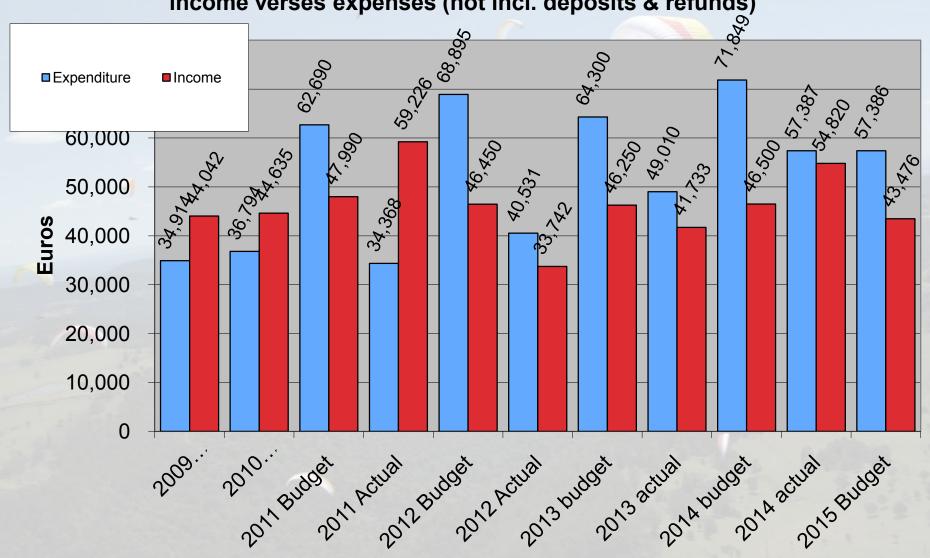

### Income and expenditure

income verses expenses (not incl. deposits & refunds)

#### Income

### Expenditure