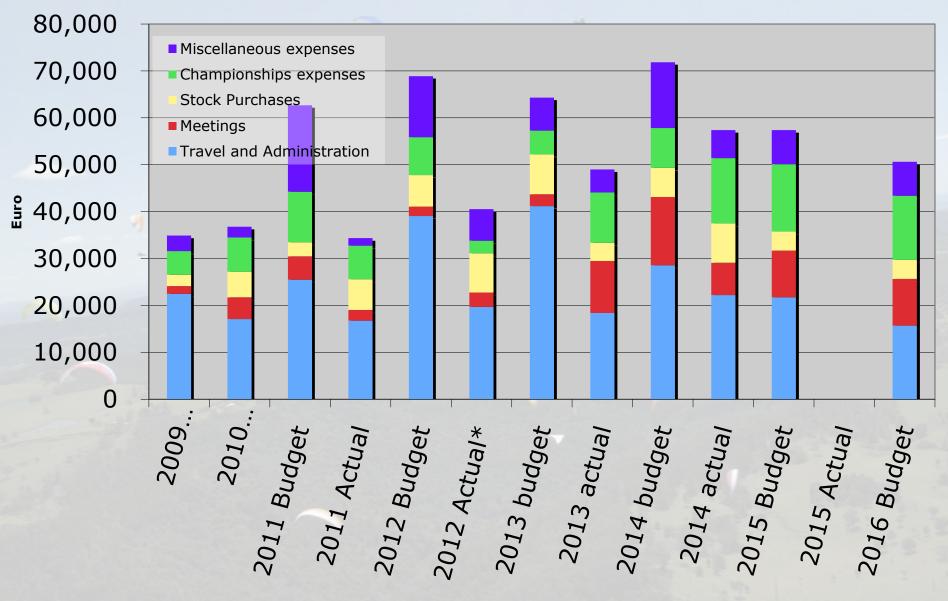

## CIVL Financials 2014 Hamish Barker

### Income and expenditure

income verses expenses (not incl. deposits & refunds)



#### Income



### Expenditure



## Income and Expenditure All



### CIVL Account balance

Balance at 1 January 2014: 138,295.42 Euro

Net movement 2014: -2,566.81 Euro

Balance at 31 Dec. 2014: 135,728.61 Euro

Additional payments -15,206.40 Euro

Net balance year end 120,522.21 Euro

### Assets

- IPPI cards:
  - 2650 Euro
- 15,000 IPPI card purchase (17.4.2014)
  - 2956 Euro
- Badges and Pins stock (to be determined)

### Liabilities

Cat 1 entry fees to CIVL -30,678 Euro

Sanction fees -5,814 Euro

Deposits -1,430 Euro

Payments to be filed -15,206 Euro

 This last item actually means net movement to account balance is actually -17,773 Euro

# Thank you