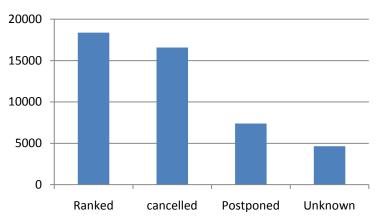

# CIVL Category 2 Events 2020

| Applications 2020 | Euro     | Events |  |
|-------------------|----------|--------|--|
| Ranked            | 18368.37 | 98     |  |
| Cancelled         | 16583    | 103    |  |
| Postponed         | 7392.66  | 40     |  |
| Unknown           | 4651.5   | 34     |  |
| Total             | 46995.53 | 275    |  |