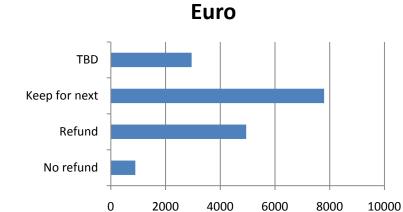

## **Cancellation split**

| Cancellation split | Euro   | Events |
|--------------------|--------|--------|
| No refund          | 892    | 8      |
| Refund             | 4947   | 23     |
| Keep for next      | 7793.5 | 46     |
| TBD                | 2950.5 | 26     |
| Total              | 16583  | 103    |