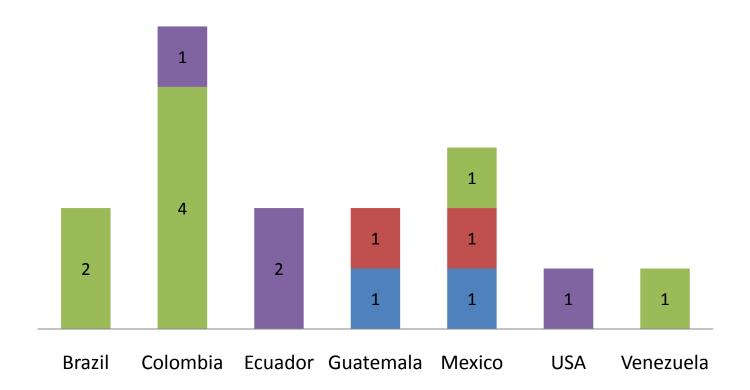

vents 2020-21

## 2019 vs 2020 Euro

| Euro                | 2019     | 2020     | 2021    |
|---------------------|----------|----------|---------|
| Ranked              | 45930.57 | 18368.37 | 0       |
| Cancelled+no refund | 4897.43  | 892      | 0       |
| Keep for next       | 0        | 7133.5   | 0       |
| Planned to be       | 0        | 1874.6   | 4469.34 |
| Suspended           | 0        | 1048.73  | 0       |
| Total               | 50828    | 29317.2  | 4469.34 |

"Planned to be" are the events that have already dates in 2020-21

Suspended – hope to have in future but do not know the dates.

In 2019 some of the cancelled events were refunded. 2019 Income is taken as final figure from CIVL budget.





### WPRS 2020 Geo

#### 2020 Ranked events geolocation





















### Europe