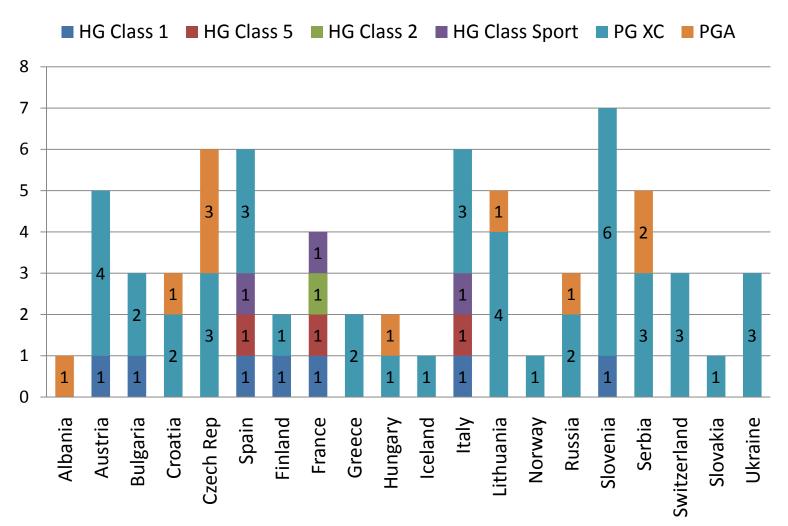

# 2019 vs 2020 Euro

| Euro                | 2019     | 2020     | 2021    |
|---------------------|----------|----------|---------|
| Ranked              | 45930.57 | 18368.37 | 0       |
| Cancelled+no refund | 4897.43  | 892      | 0       |
| Keep for next       | 0        | 7133.5   | 0       |
| Planned to be       | 0        | 1874.6   | 4469.34 |
| Suspended           | 0        | 1048.73  | 0       |
| Total               | 50828    | 29317.2  | 4469.34 |

"Planned to be" are the events that have already dates in 2020-21

Suspended – hope to have in future but do not know the dates.

In 2019 some of the cancelled events were refunded. 2019 Income is taken as final figure from CIVL budget.





### WPRS 2020 Geo

#### 2020 Ranked events geolocation





















### Europe