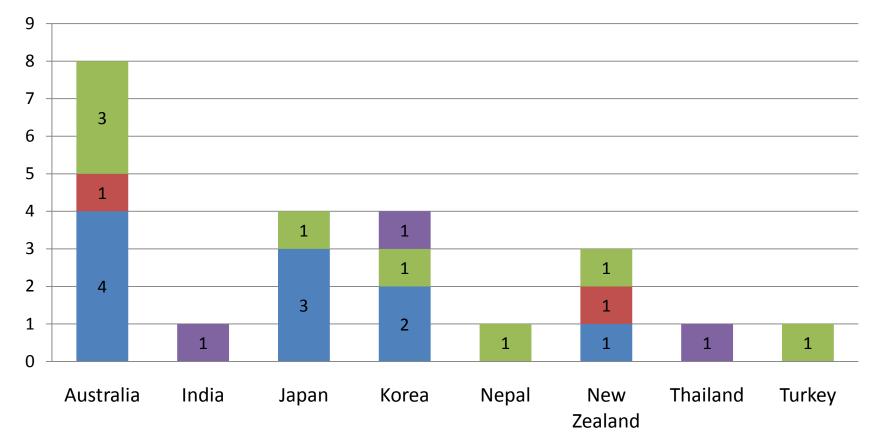

CAT 2 Events 2020-21

## 2019 vs 2020 Euro

| Euro                | 2019     | 2020     | 2021    |
|---------------------|----------|----------|---------|
| Ranked              | 45930.57 | 18368.37 | 0       |
| Cancelled+no refund | 4897.43  | 892      | 0       |
| Keep for next       | 0        | 7133.5   | 0       |
| Planned to be       | 0        | 1874.6   | 4469.34 |
| Suspended           | 0        | 1048.73  | 0       |
| Total               | 50828    | 29317.2  | 4469.34 |

"Planned to be" are the events that have already dates in 2020-21

Suspended – hope to have in future but do not know the dates.

In 2019 some of the cancelled events were refunded. 2019 Income is taken as final figure from CIVL budget.





### WPRS 2020 Geo

#### 2020 Ranked events geolocation





















### Europe