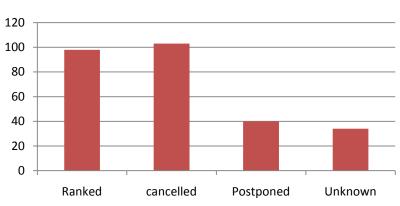

# CIVL Category 2 Events 2020

| Applications 2020 | Euro     | Events |  |
|-------------------|----------|--------|--|
| Ranked            | 18368.37 | 98     |  |
| Cancelled         | 16583    | 103    |  |
| Postponed         | 7392.66  | 40     |  |
| Unknown           | 4651.5   | 34     |  |
| Total             | 46995.53 | 275    |  |