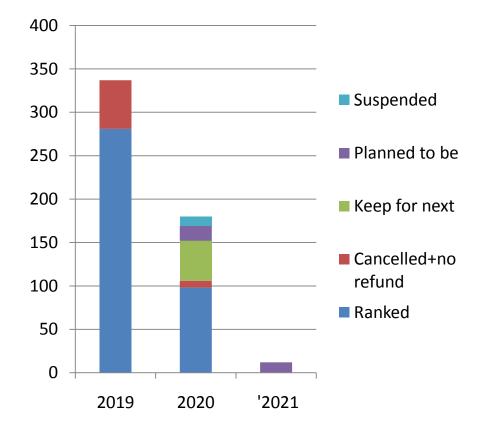

2020 vs 2019 Events

|               | 2019 | 2020 | 2021 |
|---------------|------|------|------|
| Ranked        | 281  | 98   | 0    |
| Cancelled+no  |      |      |      |
| refund        | 56   | 8    | 0    |
| Keep for next | 0    | 46   | 0    |
| Planned to be | 0    | 17   | 12   |
| Suspended     | 0    | 11   | 0    |
| Total         | 337  | 180  | 12   |

In 2019 some of cancelled events were partially refunded.

CAT 2 Events 2020-21