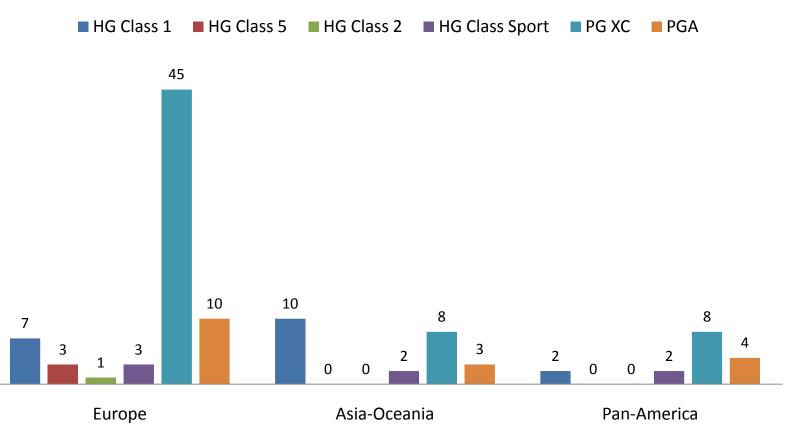

ed.





CAT 2 Events 2020-21

## 2019 vs 2020 Euro

| Euro                | 2019     | 2020     | 2021    |
|---------------------|----------|----------|---------|
| Ranked              | 45930.57 | 18368.37 | 0       |
| Cancelled+no refund | 4897.43  | 892      | 0       |
| Keep for next       | 0        | 7133.5   | 0       |
| Planned to be       | 0        | 1874.6   | 4469.34 |
| Suspended           | 0        | 1048.73  | 0       |
| Total               | 50828    | 29317.2  | 4469.34 |

"Planned to be" are the events that have already dates in 2020-21

Suspended – hope to have in future but do not know the dates.

In 2019 some of the cancelled events were refunded. 2019 Income is taken as final figure from CIVL budget.





### WPRS 2020 Geo

#### 2020 Ranked events geolocation





















### Europe