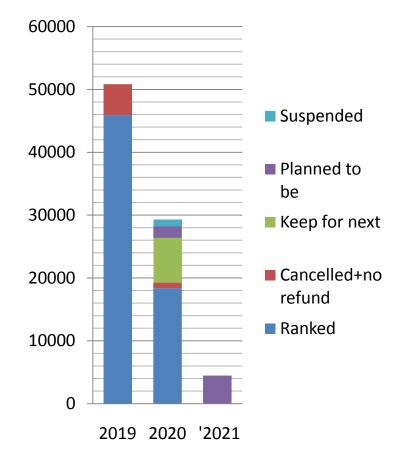

2020 vs 2019 Events

|               | 2019 | 2020 | 2021 |
|---------------|------|------|------|
| Ranked        | 281  | 98   | 0    |
| Cancelled+no  |      |      |      |
| refund        | 56   | 8    | 0    |
| Keep for next | 0    | 46   | 0    |
| Planned to be | 0    | 17   | 12   |
| Suspended     | 0    | 11   | 0    |
| Total         | 337  | 180  | 12   |

In 2019 some of cancelled events were partially refunded.

CAT 2 Events 2020-21

## 2019 vs 2020 Euro

| Euro                | 2019     | 2020     | 2021    |
|---------------------|----------|----------|---------|
| Ranked              | 45930.57 | 18368.37 | 0       |
| Cancelled+no refund | 4897.43  | 892      | 0       |
| Keep for next       | 0        | 7133.5   | 0       |
| Planned to be       | 0        | 1874.6   | 4469.34 |
| Suspended           | 0        | 1048.73  | 0       |
| Total               | 50828    | 29317.2  | 4469.34 |

"Planned to be" are the events that have already dates in 2020-21

Suspended – hope to have in future but do not know the dates.

In 2019 some of the cancelled events were refunded. 2019 Income is taken as final figure from CIVL budget.