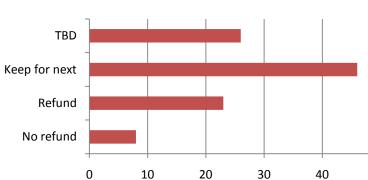

## **Cancellation split**

| Cancellation split | Euro   | Events |
|--------------------|--------|--------|
| No refund          | 892    | 8      |
| Refund             | 4947   | 23     |
| Keep for next      | 7793.5 | 46     |
| TBD                | 2950.5 | 26     |
| Total              | 16583  | 103    |