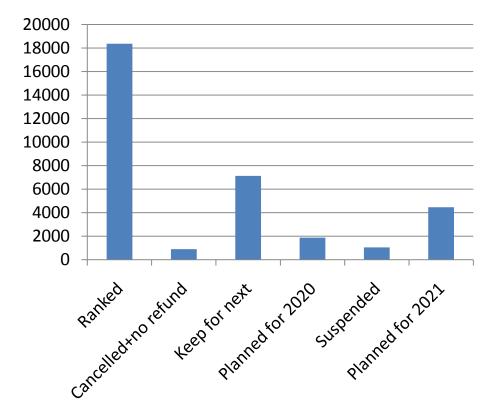

### Income

| Euro                 | 2020     |
|----------------------|----------|
| Ranked               | 18368.37 |
| Cancelled+no refund  | 892      |
| Keep for next        | 7133.5   |
| Planned for 2020     | 1874.6   |
| Suspeneded           | 1048.73  |
| Subtotal 2021        | 29317.2  |
| Planned for 2021     | 4469.34  |
| Total income for now | 33786.54 |