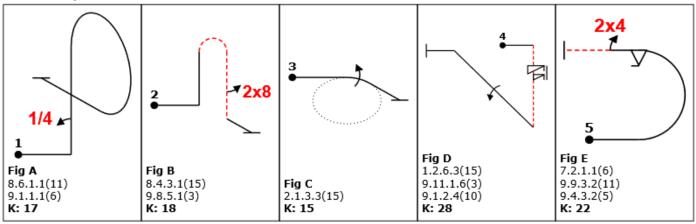

1



# Advanced C Total K 169



#### Advanced D Total K 161



### Advanced E Total K 171



#### Advanced F Total K 165



### Advanced G Total K 165



### Advanced H Total K 166



#### Advanced I Total K 171



#### Advanced J Total K 169



#### Advanced K total K 161



#### Advanced L Total K 175



#### Advanced M Total K 172



### Advanced N Total K 175



### Advanced O Total K 160



#### Advanced P Total K 164



# Advanced Q Total K 172



# Advanced R Total K 164



# Yak-52/Intermediate A Total K 106



# Yak52/Intermediate B Total K 105



# Yak-52/Intermediate C Total K 104



### Yak-52/Intermediate D Total K 110



# Yak-52/Intermediate E Total K 105



# Yak-52/Intermediate F Total K 100



# YAk-52/Intermediate G Total K 108



### Yak-52/Intermediate H Total K 100



# Yak-52/Intermediate I Total K 104



# Yak-52/Intermediate J Total K 100



# Yak-52/Intermediate K Total K 110