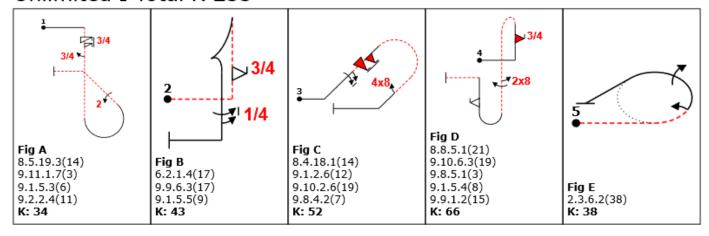

#### Unlimited B Total K 225



# Unlimited C Total K 225



### Unlimited D Total K 226



### Unlimited E Total K 226



#### Unlimited F Total K 229



#### Unlimited G Total K 242



### Unlimited H Total K 232



#### Unlimited I Total K 233



#### Unlimited J Total K 231



#### Unlimited K Total K 244



#### Unlimited L Total K 241



### Unlimited M Total K 245



#### Unlimited N Total K 235



#### Ulimited O Total K 244



#### Unlimited P Total K 226



# Unlimited A Total K 225 Note: 2020 set (not to be included in plenary voting)



#### Advanced A Total K 175



#### Advanced B Total K 171



# Advanced C Total K 169



#### Advanced D Total K 161



### Advanced E Total K 171



#### Advanced F Total K 165



### Advanced G Total K 165



### Advanced H Total K 166



#### Advanced I Total K 171



#### Advanced J Total K 169



#### Advanced K total K 161



#### Advanced L Total K 175



#### Advanced M Total K 172



### Advanced N Total K 175



### Advanced O Total K 160



#### Advanced P Total K 164



# Adv