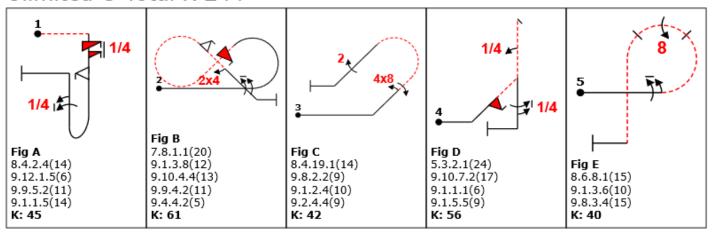

#### Unlimited B Total K 225



# Unlimited C Total K 225



### Unlimited D Total K 226



### Unlimited E Total K 226



#### Unlimited F Total K 229



#### Unlimited G Total K 242



### Unlimited H Total K 232



#### Unlimited I Total K 233



#### Unlimited J Total K 231



#### Unlimited K Total K 244



#### Unlimited L Total K 241



### Unlimited M Total K 245



#### Unlimited N Total K 235



#### Ulimited O Total K 244



#### Unlimited P Total K 226



# Unlimited A Total K 225 Note: 2020 set (not to be included in plenary voting)



#### Advanced A Total K 175



#### Advanced B Total K 171



# Advanced C Total K 169



#### Advanced D Total K 161



### Advanced E Total K 171



#### Advanced F Total K 165



### Advanced G Total K 165



### Advanced H Total K 166



#### Advanced I Total K 171



#### Advanced J Total K 169



#### Advanced K total K 161



#### Advanced L Total K 175



#### Advanced M Total K 172



### Advanced N Total K 175



### Advanced O Total K 160



#### Advanced P Total K 164



# Advanced Q Total K 172



# Advanced R Total K 164



# Yak-52/Intermediate A Total K 106



# Yak52/Intermediate B Total K 105



# Yak-52/Intermediate C Total K 104



### Yak-52/Intermediate