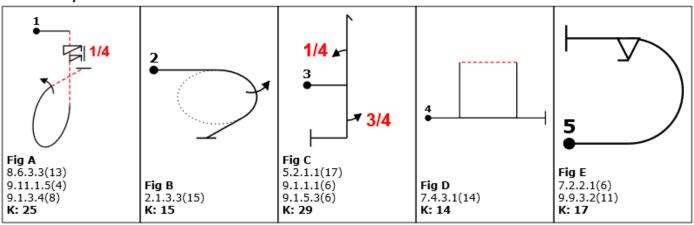

Total K 171



#### Advanced F Total K 165



### Advanced G Total K 165



### Advanced H Total K 166



#### Advanced I Total K 171



#### Advanced J Total K 169



#### Advanced K total K 161



#### Advanced L Total K 175



#### Advanced M Total K 172



### Advanced N Total K 175



### Advanced O Total K 160



#### Advanced P Total K 164



# Advanced Q Total K 172



# Advanced R Total K 164



# Yak-52/Intermediate A Total K 106



# Yak52/Intermediate B Total K 105



# Yak-52/Intermediate C Total K 104



### Yak-52/Intermediate D Total K 110



# Yak-52/Intermediate E Total K 105



# Yak-52/Intermediate F Total K 100



# YAk-52/Intermediate G Total K 108



### Yak-52/Intermediate H Total K 100



# Yak-52/Intermediate I Total K 104



# Yak-52/Intermediate J Total K 100



# Yak-52/Intermediate K Total K 110