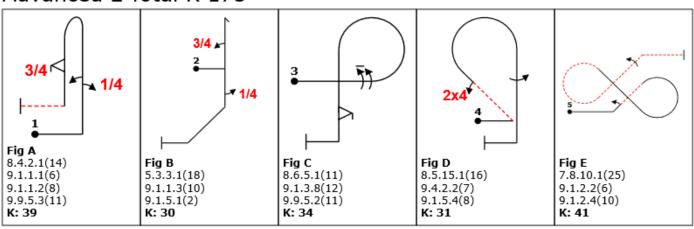

#### Unlimited F Total K 229



#### Unlimited G Total K 242



### Unlimited H Total K 232



#### Unlimited I Total K 233



#### Unlimited J Total K 231



#### Unlimited K Total K 244



#### Unlimited L Total K 241



### Unlimited M Total K 245



#### Unlimited N Total K 235



#### Ulimited O Total K 244



#### Unlimited P Total K 226



# Unlimited A Total K 225 Note: 2020 set (not to be included in plenary voting)



#### Advanced A Total K 175



#### Advanced B Total K 171



# Advanced C Total K 169



#### Advanced D Total K 161



### Advanced E Total K 171



#### Advanced F Total K 165



### Advanced G Total K 165



### Advanced H Total K 166



#### Advanced I Total K 171



#### Advanced J Total K 169



#### Advanced K total K 161



#### Advanced L Total K 175



#### Advanced M Total K 172



### Advanced N Total K 175



### Advanced O Total K 160



#### Advanced P Total K 164



# Advanced Q Total K 172



# Advanced R Total K 164



# Yak-52/Intermediate A Total K 106



# Yak52/Intermediate B Total K 105



# Yak-52/Intermediate C Total K 104



### Yak-52/Intermediate D Total K 110



# Yak-52/Intermediate E Total K 105



# Yak-52/Intermediate F Total K 100



# YAk-52/Intermediate G Total K 108



### Yak-52/Intermediate H Total K 100



# Yak-52/Intermediate I Total K 104



# Yak-52/Intermediate J Total K 100



# Yak-52/Intermediate K Total K 110