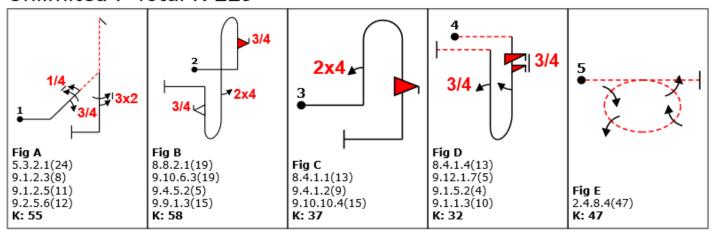

#### Unlimited B Total K 225



# Unlimited C Total K 225



### Unlimited D Total K 226



### Unlimited E Total K 226



#### Unlimited F Total K 229



#### Unlimited G Total K 242



### Unlimited H Total K 232



#### Unlimited I Total K 233



#### Unlimited J Total K 231



#### Unlimited K Total K 244



#### Unlimited L Total K 241



### Unlimited M Total K 245



#### Unlimited N Total K 235



#### Ulimited O Total K 244



#### Unlimited P Total K 226



# Unlimited A Total K 225 Note: 2020 set (not to be included in plenary voting)



#### Advanced A Total K 175



#### Advanced B Total K 171



# Advanced C Total K 169



#### Advanced D Total K 161



### Advanced E Total K 171



#### Advanced F Total K 165



### Advanced G Total K 165



### Advanced H Total K 166



#### Advanced I Total K 171



#### Advanced J Total K 169



#### Advanced K total K 161



#### Advanced L Total K 175



#### Advanced M Total K 172



#