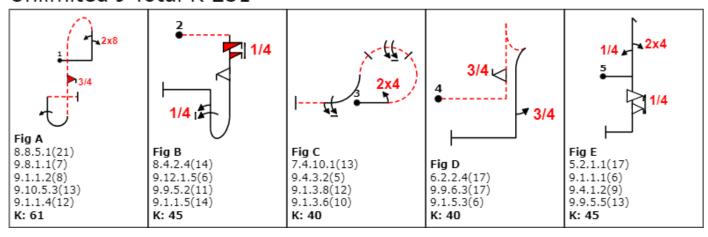

#### Unlimited B Total K 225



# Unlimited C Total K 225



### Unlimited D Total K 226



### Unlimited E Total K 226



#### Unlimited F Total K 229



#### Unlimited G Total K 242



### Unlimited H Total K 232



#### Unlimited I Total K 233



#### Unlimited J Total K 231



#### Unlimited K Total K 244



#### Unlimited L Total K 241



### Unlimited M Total K 245



#### Unlimited N Total K 235



#### Ulimited O Total K 244



#### Unlimited P Total K 226



# Unlimited A Total K 225 Note: 2020 set (not to be included in plenary voting)



#### Advanced A Total K 175



#### Advanced B Total K 171



# Advanced C Total K 169



#### Advanced D Total K 161



### Advanced E Total K 171



#### Advanced F Total K 165



### Advanced G Total K 165



### Advanced H Total K 166



#### Advanced I Total K 171



#### Advanced J Total K 169



#### Advanced K total K 161



#### Advanced L Total K 175



#### Advanced M Total K 172



### Advanced N Total K 175



### Advanced O Total K 160



#### Advanced P Total K 164



# Advanced Q Total K 172



# Advance