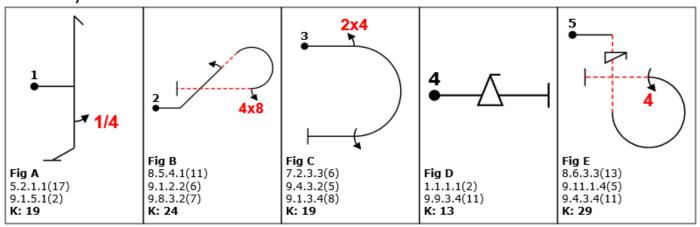

dvanced D Total K 161



### Advanced E Total K 171



#### Advanced F Total K 165



### Advanced G Total K 165



### Advanced H Total K 166



#### Advanced I Total K 171



#### Advanced J Total K 169



#### Advanced K total K 161



#### Advanced L Total K 175



#### Advanced M Total K 172



### Advanced N Total K 175



### Advanced O Total K 160



#### Advanced P Total K 164



# Advanced Q Total K 172



# Advanced R Total K 164



# Yak-52/Intermediate A Total K 106



# Yak52/Intermediate B Total K 105



# Yak-52/Intermediate C Total K 104



### Yak-52/Intermediate D Total K 110



# Yak-52/Intermediate E Total K 105



# Yak-52/Intermediate F Total K 100



# YAk-52/Intermediate G Total K 108



### Yak-52/Intermediate H Total K 100



# Yak-52/Intermediate I Total K 104



# Yak-52/Intermediate J Total K 100



# Yak-52/Intermediate K Total K 110