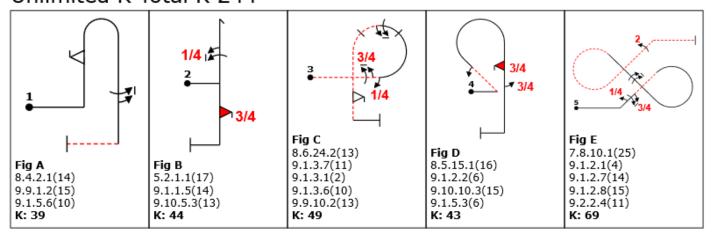

#### Unlimited B Total K 225



# Unlimited C Total K 225



### Unlimited D Total K 226



### Unlimited E Total K 226



#### Unlimited F Total K 229



#### Unlimited G Total K 242



### Unlimited H Total K 232



#### Unlimited I Total K 233



#### Unlimited J Total K 231



#### Unlimited K Total K 244



#### Unlimited L Total K 241



### Unlimited M Total K 245



#### Unlimited N Total K 235



#### Ulimited O Total K 244



#### Unlimited P Total K 226



# Unlimited A Total K 225 Note: 2020 set (not to be included in plenary voting)



#### Advanced A Total K 175



#### Advanced B Total K 171



# Advanced C Total K 169



#### Advanced D Total K 161



### Advanced E Total K 171



#### Advanced F Total K 165



### Advanced G Total K 165



### Advanced H Total K 166



#### Advanced I Total K 171



#### Advanced J Total K 169



#### Advanced K total K 161



#### Advanced L Total K 175



#### Advanced M Total K 172



### Advanced N Total K 175



### Advanced O Total K 160



#### Advanced P Total K 164



# Advanced Q Total K 172



# Advanced R Total K 164



# Yak-52/Inte