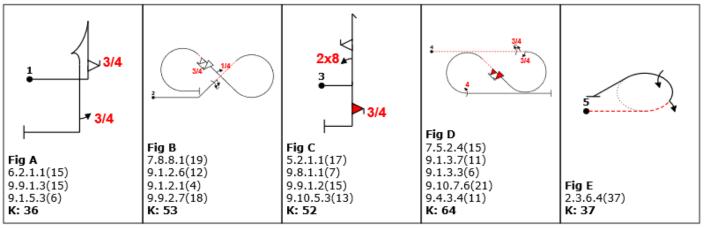

#### Unlimited B Total K 225



# Unlimited C Total K 225



### Unlimited D Total K 226



### Unlimited E Total K 226



#### Unlimited F Total K 229



#### Unlimited G Total K 242



### Unlimited H Total K 232



#### Unlimited I Total K 233



#### Unlimited J Total K 231



#### Unlimited K Total K 244



#### Unlimited L Total K 241



### Unlimited M Total K 245



#### Unlimited N Total K 235



#### Ulimited O Total K 244



#### Unlimited P Total K 226



# Unlimited A Total K 225 Note: 2020 set (not to be included in plenary voting)



#### Advanced A Total K 175



#### Advanced B Total K 171



# Advanced C Total K 169



#### Advanced D Total K 161



### Advanced E Total K 171



#### Advanced F Total K 165



### Advanced G Total K 165



### Advanced H Total K 166



#### Advanced I Total K 171



#### Advanced J Total K 169



#### Advanced K total K 161



#### Advanced L Total K 175



#### Advanced M Total K 172



### Advanced N Total K 175



###