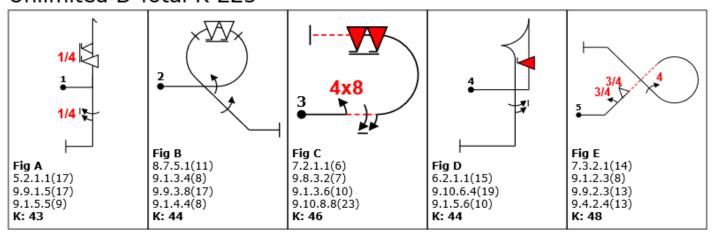

#### Unlimited B Total K 225



# Unlimited C Total K 225



### Unlimited D Total K 226



### Unlimited E Total K 226



#### Unlimited F Total K 229



#### Unlimited G Total K 242



### Unlimited H Total K 232



#### Unlimited I Total K 233



#### Unlimited J Total K 231



#### Unlimited K Total K 244



#### Unlimited L Total K 241



### Unlimited M Total K 245



#### Unlimited N Total K 235



#### Ulimited O Total K 244



#### Unlimited P Total K 226



# Unlimited A Total K 225 Note: 2020 set (not to be included in plenary voting)



#### Advanced A Total K 175



#### Advanced B Total K 171



# Advanced C Total K 169



#### Advanced D Total K 161



### Advanced E Total K 171



#### Advanced F Total K 165



### Advanced G Total K 165



### Advanced H Total K 166



#### Advanced I Total K 171



##