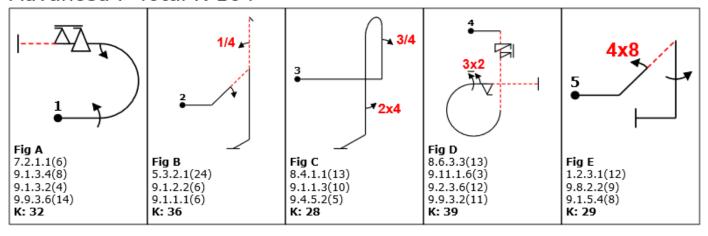

K 233



#### Unlimited J Total K 231



#### Unlimited K Total K 244



#### Unlimited L Total K 241



### Unlimited M Total K 245



#### Unlimited N Total K 235



#### Ulimited O Total K 244



#### Unlimited P Total K 226



# Unlimited A Total K 225 Note: 2020 set (not to be included in plenary voting)



#### Advanced A Total K 175



#### Advanced B Total K 171



# Advanced C Total K 169



#### Advanced D Total K 161



### Advanced E Total K 171



#### Advanced F Total K 165



### Advanced G Total K 165



### Advanced H Total K 166



#### Advanced I Total K 171



#### Advanced J Total K 169



#### Advanced K total K 161



#### Advanced L Total K 175



#### Advanced M Total K 172



### Advanced N Total K 175



### Advanced O Total K 160



#### Advanced P Total K 164



# Advanced Q Total K 172



# Advanced R Total K 164



# Yak-52/Intermediate A Total K 106



# Yak52/Intermediate B Total K 105



# Yak-52/Intermediate C Total K 104



### Yak-52/Intermediate D Total K 110



# Yak-52/Intermediate E Total K 105



# Yak-52/Intermediate F Total K 100



# YAk-52/Intermediate G Total K 108



### Yak-52/Intermediate H Total K 100



# Yak-52/Intermediate I Total K 104



# Yak-52/Intermediate J Total K 100



# Yak-52/Intermediate K Total K 110