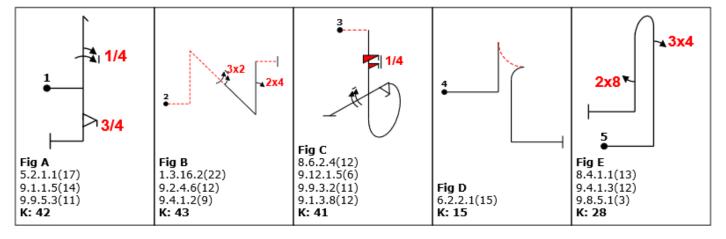

#### Unlimited B Total K 225



# Unlimited C Total K 225



### Unlimited D Total K 226



### Unlimited E Total K 226



#### Unlimited F Total K 229



#### Unlimited G Total K 242



### Unlimited H Total K 232



#### Unlimited I Total K 233



#### Unlimited J Total K 231



#### Unlimited K Total K 244



#### Unlimited L Total K 241



### Unlimited M Total K 245



#### Unlimited N Total K 235



#### Ulimited O Total K 244



#### Unlimited P Total K 226



# Unlimited A Total K 225 Note: 2020 set (not to be included in plenary voting)



#### Advanced A Total K 175



#### Advanced B Total K 171



# Advanced C Total K 169



#### Advanced D Total K 161



### Advanced E Total K 171



#### Advanced F Total K 165



### Advanced G Total K 165



### Advanced H Total K 166



#### Advanced I Total K 171



#### Advanced J Total K 169



#### Advanced K total K 161



#### Advanced L Total K 175



#### Advanced M Total K 172



### Advanced N Total K 175



### Advanced O Total K 160



#### Advanced P Total K 164



# Advanced Q Total K 172



# Advanced R Total K 164



# Yak-52/Intermediate A Total K 106



# Yak52/Intermediate B Total K 105



# Yak-52/Intermediate C Total K 104



### Yak-52/Intermediate D Total K 110



# Yak-52/Intermediate E Total K 105



# Yak-52/Intermediate F Total K 100



# YAk-52/Intermediate G Total K 108



### Yak-52/Intermediate H Total K 100



# Yak-52/Intermediate I Total