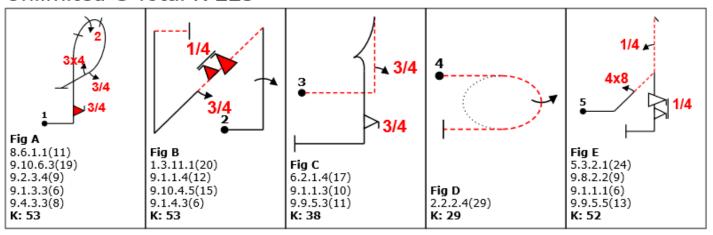

#### Unlimited B Total K 225



# Unlimited C Total K 225



### Unlimited D Total K 226



### Unlimited E Total K 226



#### Unlimited F Total K 229



#### Unlimited G Total K 242



### Unlimited H Total K 232



#### Unlimited I Total K 233



#### Unlimited J Total K 231



#### Unlimited K Total K 244



#### Unlimited L Total K 241



### Unlimited M Total K 245



#### Unlimited N Total K 235



#### Ulimited O Total K 244



#### Unlimited P Total K 226



# Unlimited A Total K 225 Note: 2020 set (not to be included in plenary voting)



#### Advanced A Total K 175



#### Advanced B Total K 171



# Advanced C Total K 169



#### Advanced D Total K 161



### Advanced E Total K 171



#### Advanced F Total K 165



### Advanced G Total K 165



### Advanced H Total K 166



#### Advanced I Total K 171



#### Advanced J Total K 169