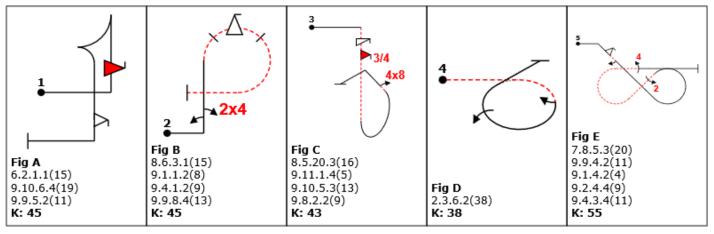

#### Unlimited B Total K 225



# Unlimited C Total K 225



### Unlimited D Total K 226



### Unlimited E Total K 226



#### Unlimited F Total K 229



#### Unlimited G Total K 242



### Unlimited H Total K 232



#### Unlimited I Total K 233



#### Unlimited J Total K 231



#### Unlimited K Total K 244



#### Unlimited L Total K 241



### Unlimited M Total K 245



#### Unlimited N Total K 235



#### Ulimited O Total K 244



#### Unlimited P Total K 226



# Unlimited A Total K 225 Note: 2020 set (not to be included in plenary voting)



#### Advanced A Total K 175



#### Advanced B Total K 171



# Advanced C Total K 169



#### Advanced D Total K 161



### Advanced E Total K 171



#### Advanced F Total K 165



### Advanced G Total K 165



### Advanced H Total K 166



#### Advanced I Total K 171



#### Advanced J Total K 169



#### Advanced K total K 161



#### Advanced L Total K 175