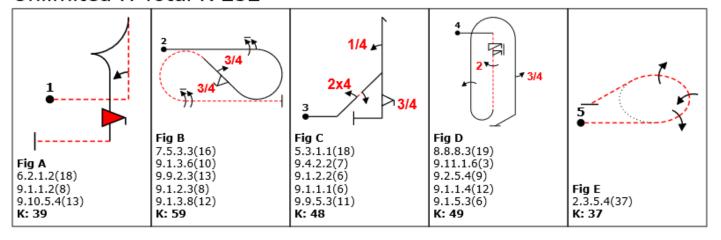

#### Unlimited B Total K 225



# Unlimited C Total K 225



### Unlimited D Total K 226



### Unlimited E Total K 226



#### Unlimited F Total K 229



#### Unlimited G Total K 242



### Unlimited H Total K 232



#### Unlimited I Total K 233



#### Unlimited J Total K 231



#### Unlimited K Total K 244



#### Unlimited L Total K 241



### Unlimited M Total K 245



#### Unlimited N Total K 235



#### Ulimited O Total K 244



#### Unlimited P Total K 226



# Unlimited A Total K 225 Note: 2020 set (not to be included in plenary voting)



#### Advanced A Total K 175



#### Advanced B Total K 171



# Advanced C Total K 169



#### Advanced D Total K 161



### Advanced E Total K 171



#### Advanced F Total K 165



### Advanced G Total K 165



### Advanced H Total K 166



#### Advanced I Total K 171



#### Advanced J Total K 169



#### Advanced K total K 161



#### Advanced L Total K 175



#### Advanced M Total K 172



### Advanced N Total K 175



### Advanced O Total K 160



####