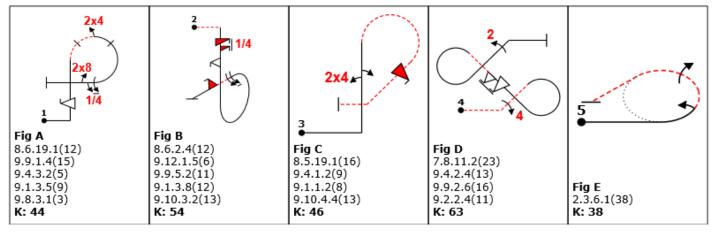

#### Unlimited B Total K 225



# Unlimited C Total K 225



### Unlimited D Total K 226



### Unlimited E Total K 226



#### Unlimited F Total K 229



#### Unlimited G Total K 242



### Unlimited H Total K 232



#### Unlimited I Total K 233



#### Unlimited J Total K 231



#### Unlimited K Total K 244



#### Unlimited L Total K 241



### Unlimited M Total K 245



#### Unlimited N Total K 235



#### Ulimited O Total K 244



#### Unlimited P Total K 226



# Unlimited A Total K 225 Note: 2020 set (not to be included in plenary voting)



#### Advanced A Total K 175



#### Advanced B Total K 171



# Advanced C Total K 169



#### Advanced D Total K 161



### Advanced E Total K 171



#### Advanced F Total K 165



### Advanced G Total K 165



### Advanced H Total K 166



#### Advanced I Total K 171



#### Advanced J Total K 169



#### Advanced K total K 161



#### Advanced L Total K 175



#### Advanced M Total K 172



### Advanced N Total K 175



### Advanced O Total K 160



#### Advanced P Total K 164



# Advanced Q Total K 172



# Advanced R Total K 164



# Yak-52/Intermediate A Total K 106



# Yak52/Intermediate B Total K 105