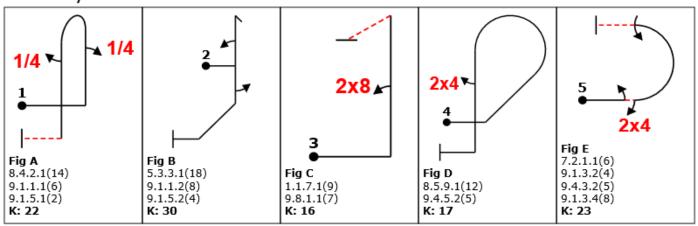

Total K 175



#### Advanced B Total K 171



# Advanced C Total K 169



#### Advanced D Total K 161



### Advanced E Total K 171



#### Advanced F Total K 165



### Advanced G Total K 165



### Advanced H Total K 166



#### Advanced I Total K 171



#### Advanced J Total K 169



#### Advanced K total K 161



#### Advanced L Total K 175



#### Advanced M Total K 172



### Advanced N Total K 175



### Advanced O Total K 160



#### Advanced P Total K 164



# Advanced Q Total K 172



# Advanced R Total K 164



# Yak-52/Intermediate A Total K 106



# Yak52/Intermediate B Total K 105



# Yak-52/Intermediate C Total K 104



### Yak-52/Intermediate D Total K 110



# Yak-52/Intermediate E Total K 105



# Yak-52/Intermediate F Total K 100



# YAk-52/Intermediate G Total K 108



### Yak-52/Intermediate H Total K 100



# Yak-52/Intermediate I Total K 104



# Yak-52/Intermediate J Total K 100



# Yak-52/Intermediate K Total K 110