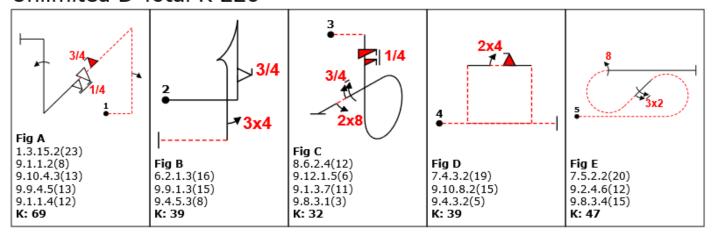

#### Unlimited B Total K 225



# Unlimited C Total K 225



### Unlimited D Total K 226



### Unlimited E Total K 226



#### Unlimited F Total K 229



#### Unlimited G Total K 242



### Unlimited H Total K 232



#### Unlimited I Total K 233



#### Unlimited J Total K 231



#### Unlimited K Total K 244



#### Unlimited L Total K 241



### Unlimited M Total K 245



#### Unlimited N Total K 235



#### Ulimited O Total K 244



#### Unlimited P Total K 226



# Unlimited A Total K 225 Note: 2020 set (not to be included in plenary voting)



#### Advanced A Total K 175



#### Advanced B Total K 171



# Advanced C Total K 169



#### Advanced D Total K 161



### Advanced E Total K 171



#### Advanced F Total K 165



### Advanced G Total K 165



### Advanced H Total K 166



#### Advanced I Total K 171



#### Advanced J Total K 169



#### Advanced K total K 161