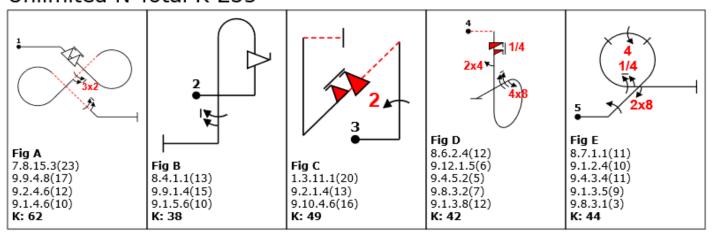

#### Unlimited B Total K 225



# Unlimited C Total K 225



### Unlimited D Total K 226



### Unlimited E Total K 226



#### Unlimited F Total K 229



#### Unlimited G Total K 242



### Unlimited H Total K 232



#### Unlimited I Total K 233



#### Unlimited J Total K 231



#### Unlimited K Total K 244



#### Unlimited L Total K 241



### Unlimited M Total K 245



#### Unlimited N Total K 235



#### Ulimited O Total K 244



#### Unlimited P Total K 226



# Unlimited A Total K 225 Note: 2020 set (not to be included in plenary voting)



#### Advanced A Total K 175



#### Advanced B Total K 171



# Advanced C Total K 169



#### Advanced D Total K 161



### Advanced E Total K 171



#### Advanced F Total K 165



### Advanced G Total K 165



### Advanced H Total K 166



#### Advanced I Total K 171



#### Advanced J Total K 169



#### Advanced K total K 161



#### Advanced L Total K 175



#### Advanced M Total K 172



### Advanced N Total K 175



### Advanced O Total K 160



#### Advanced P Total K 164



# Advanced Q Total K 172



# Advanced R Total K 164



# Yak-52/Intermediate A Total K 106



# Yak52/Intermediate B Total K 105



# Yak-52/Intermediate C Total K