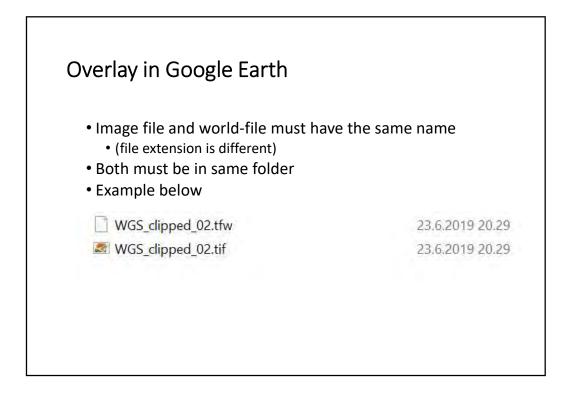

| Ov | erlay in Google Earth                                                                               |
|----|-----------------------------------------------------------------------------------------------------|
| •  | In the following pop-up, adjust the transparency                                                    |
|    | Google Earth - New Image Overlay                                                                    |
|    | Name: WGS_clipped_02.tif                                                                            |
|    | Link: ogle/GoogleEarth/import\WGS_dipped_02_scaled_1.png Browse                                     |
|    | Clear Opaque                                                                                        |
|    | Description View Altitude Refresh Location                                                          |
|    | Add link Add web image Add local image                                                              |
| -  | Source Image: C:/Users/zugerarm1/Documents/_Private/ANR/<br>ANR_Hanko_2019/Scans/WGS_clipped_02.tif |
|    |                                                                                                     |
|    |                                                                                                     |