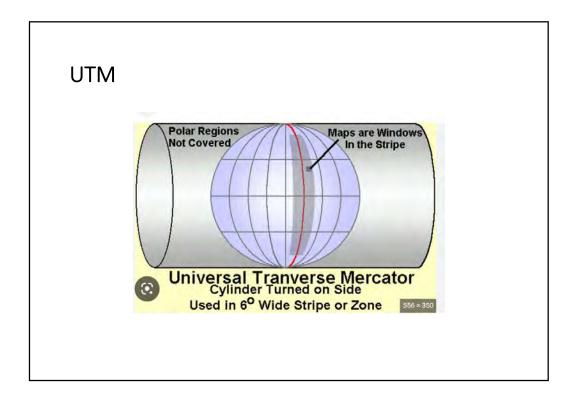

|
| Maurice<br>Armin<br>Heinrich<br>Katarina<br>Ann-Sophie<br>Andreas | Ducret<br>Züger<br>Schawalder<br>Pohankova<br>Tersmeden<br>Solomon | Switzerland<br>Finland<br>Switzerland<br>Slovakia<br>Sweden<br>Cyprus | maurice.ducret@gmail.com<br>armin.zuger@bilot.fi<br>he.schawalder@bluewin.ch<br>pohankovakatarina@gmail.com<br>annso.tersmeden@gmail.com<br>info@caf.org.cy |
| Excused:<br>Jesus Mas                                             |                                                                    |                                                                       |                                                                                                                                                             |































| Ov | erlay in Google Earth                                                                               |
|----|-----------------------------------------------------------------------------------------------------|
| •  | In the following pop-up, adjust the transparency                                                    |
|    | Google Earth - New Image Overlay                                                                    |
|    | Name: WGS_clipped_02.tif                                                                            |
|    | Link: ogle/GoogleEarth/import\WGS_dipped_02_scaled_1.png Browse                                     |
|    | Clear Opaque                                                                                        |
|    | Description