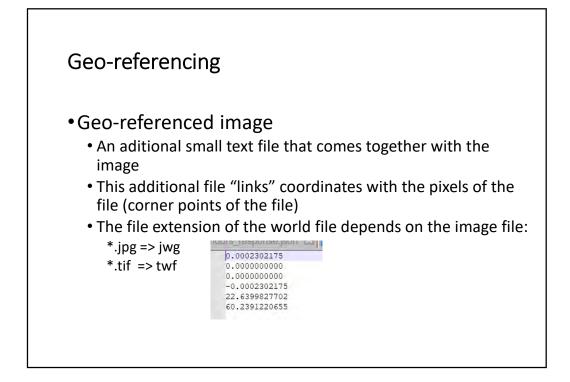

|
| Maurice<br>Armin<br>Heinrich<br>Katarina<br>Ann-Sophie<br>Andreas | Ducret<br>Züger<br>Schawalder<br>Pohankova<br>Tersmeden<br>Solomon | Switzerland<br>Finland<br>Switzerland<br>Slovakia<br>Sweden<br>Cyprus | maurice.ducret@gmail.com<br>armin.zuger@bilot.fi<br>he.schawalder@bluewin.ch<br>pohankovakatarina@gmail.com<br>annso.tersmeden@gmail.com<br>info@caf.org.cy |
| Excused:<br>Jesus Mas                                             |                                                                    |                                                                       |                                                                                                                                                             |































| Ov | erlay in Google Earth                                                                               |
|----|-----------------------------------------------------------------------------------------------------|
| •  | In the following pop-up, adjust the transparency                                                    |
|    | Google Earth - New Image Overlay                                                                    |
|    | Name: WGS_clipped_02.tif                                                                            |
|    | Link: ogle/GoogleEarth/import\WGS_dipped_02_scaled_1.png Browse                                     |
|    | Clear Opaque                                                                                        |
|    | Description View