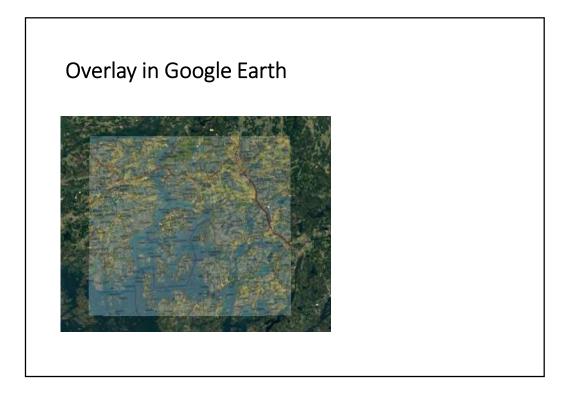

| Ov | erlay in Google Earth                                                                               |
|----|-----------------------------------------------------------------------------------------------------|
| •  | In the following pop-up, adjust the transparency                                                    |
|    | Google Earth - New Image Overlay                                                                    |
|    | Name: WGS_clipped_02.tif                                                                            |
|    | Link: ogle/GoogleEarth/import\WGS_dipped_02_scaled_1.png Browse                                     |
|    | Clear Opaque                                                                                        |
|    | Description View Altitude Refresh Location                                                          |
|    | Add link Add web image Add local image                                                              |
| -  | Source Image: C:/Users/zugerarm1/Documents/_Private/ANR/<br>ANR_Hanko_2019/Scans/WGS_clipped_02.tif |
|    |                                                                                                     |
|    |                                                                                                     |