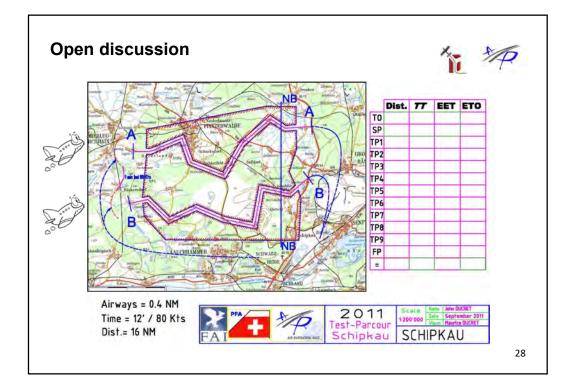

|
|    | Link: ogle/GoogleEarth/import\WGS_dipped_02_scaled_1.png Browse                                     |
|    | Clear Opaque                                                                                        |
|    | Description View Altitude Refresh Location                                                          |
|    | Add link Add web image Add local image                                                              |
| -  | Source Image: C:/Users/zugerarm1/Documents/_Private/ANR/<br>ANR_Hanko_2019/Scans/WGS_clipped_02.tif |
|    |                                                                                                     |
|    |                                                                                                     |

















## My coordinates

Maurice Ducret Neuhofweg 42 3400 Burgdorf Switzerland

Tel. Mobile: +41 79 232 33 31 Tel. Private: +41 34 423 70 77

maurice.ducret@gmail.com

www.pfa.ch

Skype: airduc

... or just 47.05907°N / 7.62792°E ©

29

The stap