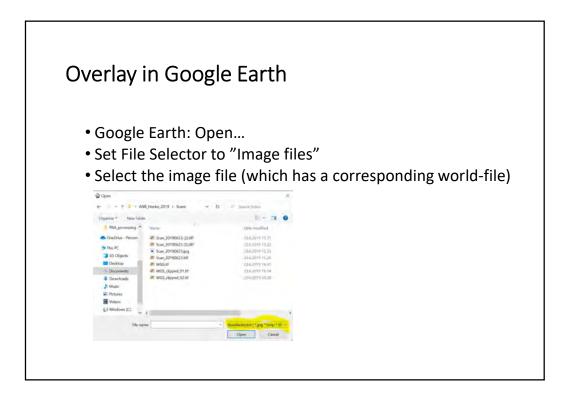

| Ov | erlay in Google Earth                                                                               |
|----|-----------------------------------------------------------------------------------------------------|
| •  | In the following pop-up, adjust the transparency                                                    |
|    | Google Earth - New Image Overlay                                                                    |
|    | Name: WGS_clipped_02.tif                                                                            |
|    | Link: ogle/GoogleEarth/import\WGS_dipped_02_scaled_1.png Browse                                     |
|    | Clear Opaque                                                                                        |
|    | Description View Altitude Refresh Location                                                          |
|    | Add link Add web image Add local image                                                              |
| -  | Source Image: C:/Users/zugerarm1/Documents/_Private/ANR/<br>ANR_Hanko_2019/Scans/WGS_clipped_02.tif |
|    |                                                                                                     |
|    |                                                                                                     |