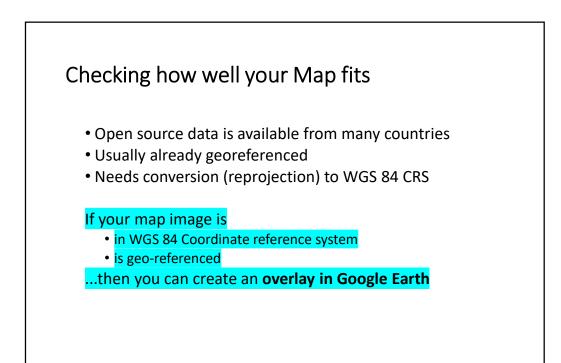

|
| Maurice<br>Armin<br>Heinrich<br>Katarina<br>Ann-Sophie<br>Andreas | Ducret<br>Züger<br>Schawalder<br>Pohankova<br>Tersmeden<br>Solomon | Switzerland<br>Finland<br>Switzerland<br>Slovakia<br>Sweden<br>Cyprus | maurice.ducret@gmail.com<br>armin.zuger@bilot.fi<br>he.schawalder@bluewin.ch<br>pohankovakatarina@gmail.com<br>annso.tersmeden@gmail.com<br>info@caf.org.cy |
| Excused:<br>Jesus Mas                                             |                                                                    |                                                                       |                                                                                                                                                             |































| Ov | erlay in Google Earth                                                                               |
|----|-----------------------------------------------------------------------------------------------------|
| •  | In the following pop-up, adjust the transparency                                                    |
|    | Google Earth - New Image Overlay                                                                    |
|    | Name: WGS_clipped_02.tif                                                                            |
|    | Link: ogle/GoogleEarth/import\WGS_dipped_02_scaled_1.png Browse                                     |
|    | Clear Opaque                                                                                        |
|    | Description View Altit