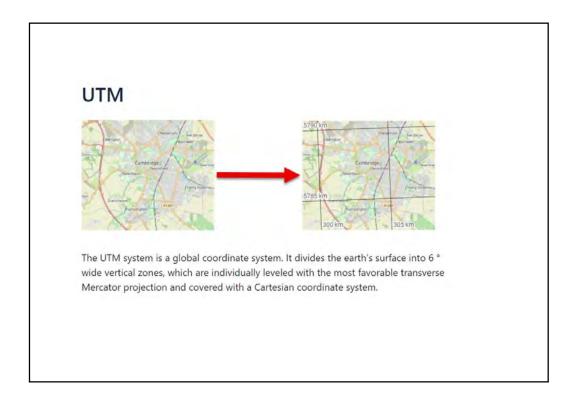

|
| Maurice<br>Armin<br>Heinrich<br>Katarina<br>Ann-Sophie<br>Andreas | Ducret<br>Züger<br>Schawalder<br>Pohankova<br>Tersmeden<br>Solomon | Switzerland<br>Finland<br>Switzerland<br>Slovakia<br>Sweden<br>Cyprus | maurice.ducret@gmail.com<br>armin.zuger@bilot.fi<br>he.schawalder@bluewin.ch<br>pohankovakatarina@gmail.com<br>annso.tersmeden@gmail.com<br>info@caf.org.cy |
| Excused:<br>Jesus Mas                                             |                                                                    |                                                                       |                                                                                                                                                             |































| Ov | erlay in Google Earth                                                                               |
|----|-----------------------------------------------------------------------------------------------------|
| •  | In the following pop-up, adjust the transparency                                                    |
|    | Google Earth - New Image Overlay                                                                    |
|    | Name: WGS_clipped_02.tif                                                                            |
|    | Link: ogle/GoogleEarth/import\WGS_dipped_02_scaled_1.png Browse                                     |
|    | Clear Opaque                                                                                        |
|    | Description Vi