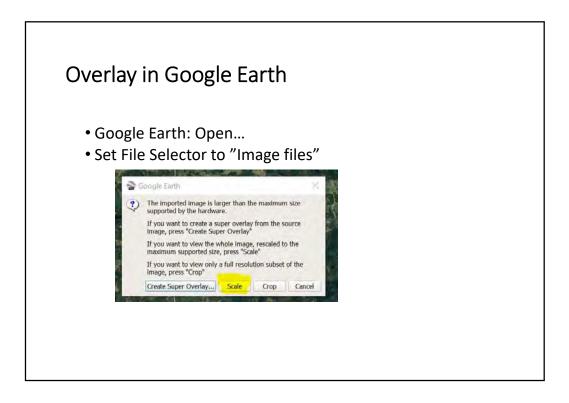

| Ov | erlay in Google Earth                                                                               |
|----|-----------------------------------------------------------------------------------------------------|
| •  | In the following pop-up, adjust the transparency                                                    |
|    | Google Earth - New Image Overlay                                                                    |
|    | Name: WGS_clipped_02.tif                                                                            |
|    | Link: ogle/GoogleEarth/import\WGS_dipped_02_scaled_1.png Browse                                     |
|    | Clear Opaque                                                                                        |
|    | Description View Altitude Refresh Location                                                          |
|    | Add link Add web image Add local image                                                              |
| -  | Source Image: C:/Users/zugerarm1/Documents/_Private/ANR/<br>ANR_Hanko_2019/Scans/WGS_clipped_02.tif |
|    |                                                                                                     |
|    |                                                                                                     |