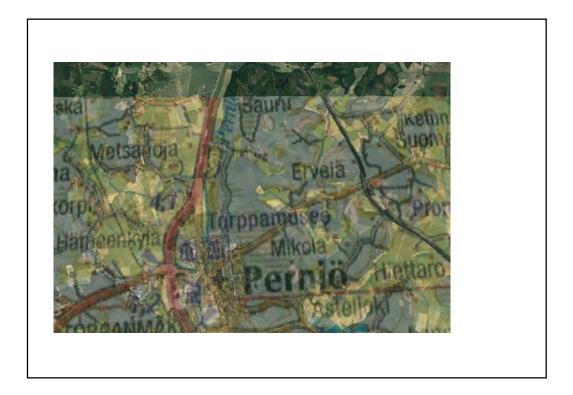

| Ov | erlay in Google Earth                                                                               |
|----|-----------------------------------------------------------------------------------------------------|
| •  | In the following pop-up, adjust the transparency                                                    |
|    | Google Earth - New Image Overlay                                                                    |
|    | Name: WGS_clipped_02.tif                                                                            |
|    | Link: ogle/GoogleEarth/import\WGS_dipped_02_scaled_1.png Browse                                     |
|    | Clear Opaque                                                                                        |
|    | Description View Altitude Refresh Location                                                          |
|    | Add link Add web image Add local image                                                              |
| -  | Source Image: C:/Users/zugerarm1/Documents/_Private/ANR/<br>ANR_Hanko_2019/Scans/WGS_clipped_02.tif |
|    |                                                                                                     |
|    |                                                                                                     |