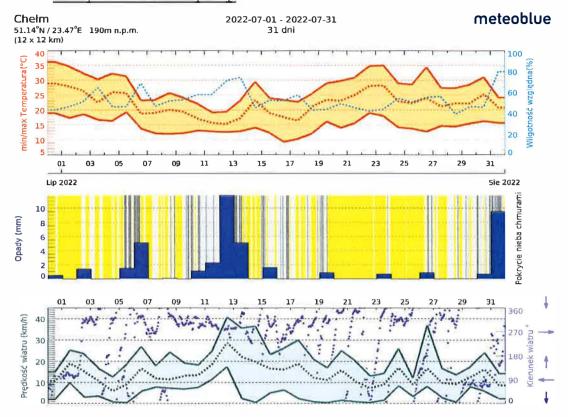

### 8. Weather history of the area at the relevant time of the year (air temperature, wind, thunderstorms, etc.).

9. <u>Description of the landscape in the area to be used for navigation flights (flat land, hills or mountains, lakes or rivers, wooded area or open fields etc. In general terms).</u>