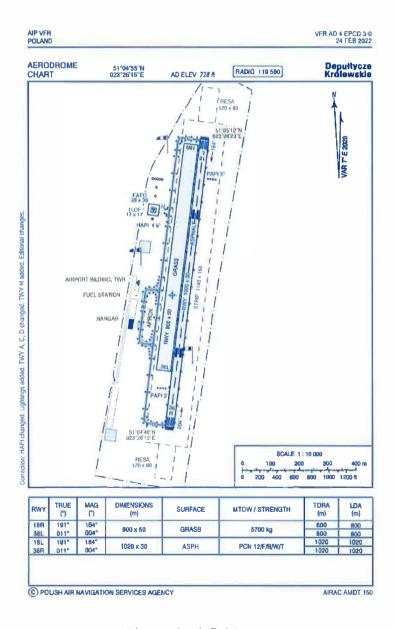

#### **RWYs** characteristic:

RWY 18L/36R: 1020 x 30 m, PCN 12F/B/W/T, CONC/ASPH; RWY, treshold/end, edge

lights, PAPI 3°.

**RWY 18R/36L**: 800 x 50 m, grass, 5700 kg MTOW. **FATO/TLOF RWY** 18/36: 38 x 38 m / 17 x 17 m.

**HAPI 18:** 4.5°, helicopter approach path indicator lighting system 90 m long on THR 18 with a stop bar situated 90 m from FATO edge.

The RWY 36R and 18L, TWYs A, B, C, D, FATO/ TLOF and HAPI lighting is switched on manually by the director of flights or from the air.

The director of flights can change, at the request of the pilot-in-command, the intensity of the RWYs 36R and 18L, TWYs A, B, C, D, FATO/ TLOF and HAPI lighting.

Picture 1.Airfield map

**Meteorological Information Provided:** Central Aeronautical Forecasting Office - Meteorological Watch Office