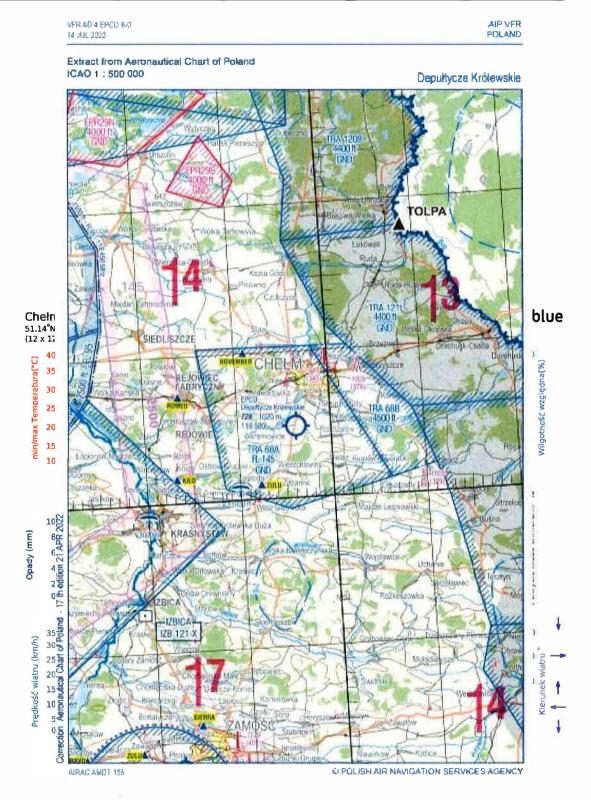

Picture 2.A fragment of the aerial map of Poland – ICAO

**The Lublin Upland** is a part of the belt of Polish highlands located in the eastern part of the country, with borders: the Vistula valley in the west, the Bug valley in the east, Polesie Lubelskie in the north and the Roztocze embankment in the south. The Lublin Upland is mostly an undulating plain, almost forestless. There are numerous loess gorges and carst forms.

### 11. Condition and any restrictions of airspace.

The following zones are designated in the immediate vicinity of the airfield:

- EP TRA 68A limited with points of coordinates:

51°10'27"N 023°15'59"E

51°10'19"N 023°28'13"E

51°01'08"N 023°36'18"E

50°59'18"N 023°25'16"E

51°00'55"N 023°18'24"E

51°10'27"N 023°15'59"E

whose vertical limits are in the range of levels from: GND – FL145;

- EP TRA 68B limited with points of coordinates:

51°10'19"N 023°28'13"E

51°10'17"N 023°32'05"E

51°05'47"N 023°38'46"E

51°01'57"N 023°41'08"E

51°01'08"N 023°36'18"E

51°10'19"N 023°28'13"E

whose vertical limits are in the range of levels from: GND - 4500 ft.

The person responsible for zone reservations EP TRA 68A i EP TRA 68B is the flight coordinator/management of the airfield in accordance with SLA PAŻP – PANS in Chełm.

There are TRA 121 i TRA 122 oraz TRA152 i MRT 145 zones in the vicinity airfield.