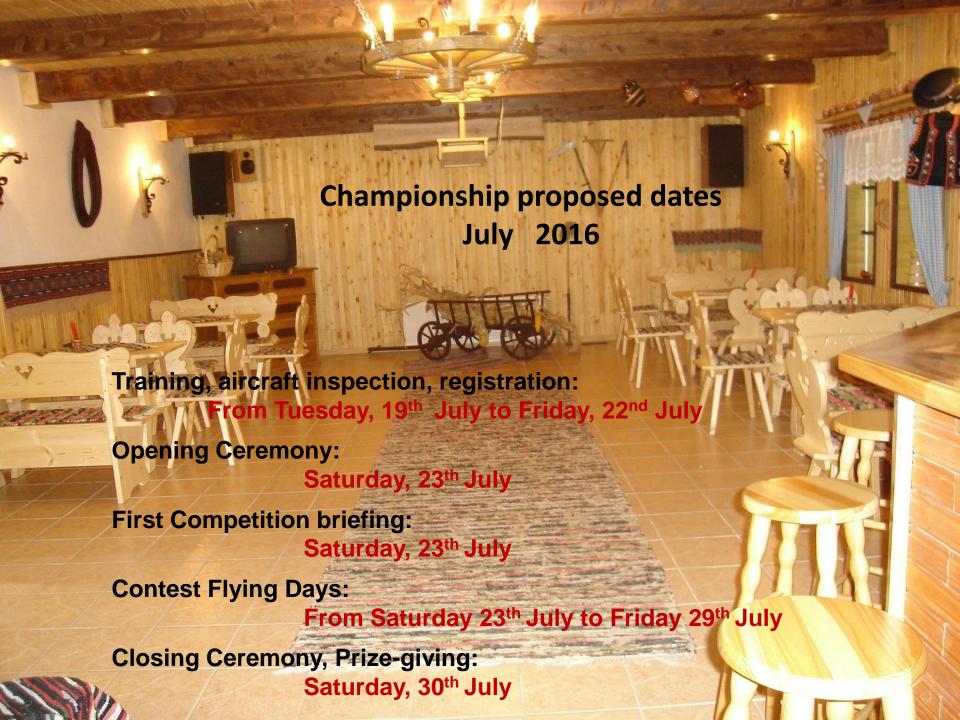

### **CHAMPIONSHIPS**

**ORGANIZERS TEAM:** 

EVENT DIRECTOR – TBD

CHAMPIONSHIP DIRECTOR – MARIÁN SLUK, SFUL

CHAMPIONSHIP CLASSES – AL1, WL1,AL2,WL2, OTHER IF

APPLICABLE (gyroplanes)

DATE: OPENING CEREMONY Saturday, 23th July 2016\*

: PRIZE GIVING Saturday, 30th July 2016 \*

STARTING FEE: 450 EUR each pilot, co-pilot (navigator) 100 € for each Team Leader\*

\* May be changed in local regulation

President of National Aero Club Dr. Ján MIKUŠ CIMA Delegate Marián SLUK