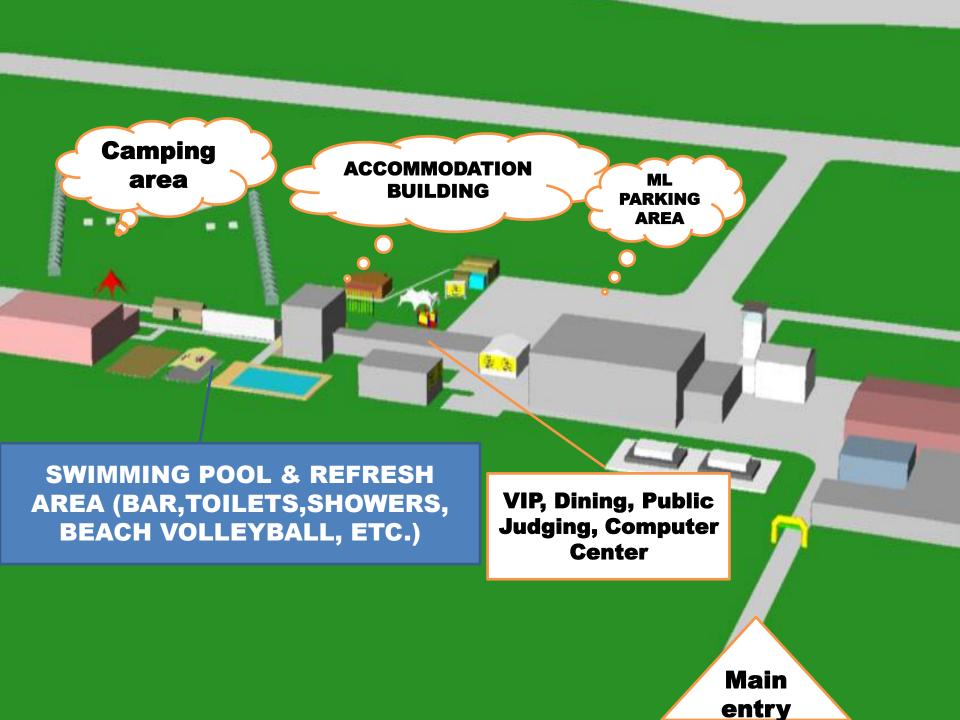

# BID FOR WMCH 2016









**AIR SPORTS CENTRE LUCENEC - SLOVAKIA** 



## WELCOME IN LUCENEC - SLOVAKIA











#### **POLAND**



**HUNGARY** 

Location of Event Airport Lucenec (LZLU) ( N 48° 22,2′ - E 19° 44,7′ ELEVATION 705 ft/215 m )







### **Weather Conditions**

Average temperature: Day 25°C Night 20°C Elevation 705 ft (average July. 22<sup>nd</sup> – Aug. 2<sup>nd</sup>). Temperatures day/night 25/18°C; Sunrise/Sunset /ZULU/ 03.03 /18.30; winds up to 8 kts 60%, 10-16 kts 30%, over 16 kts 10%; mostly 270° directions

Airspace Restrictions: Organizer will guarantee no airspace restrictions during training camp and competition.

Landowner Restrictions: The owner of the Airfield Land is the Letecké športové centrum Lučenec, who will be organizer of the Event.

Insurance Requirements: Each competitor should be insured for injury with validity for Slovak Republic.

### **CHAMPIONSHIPS**