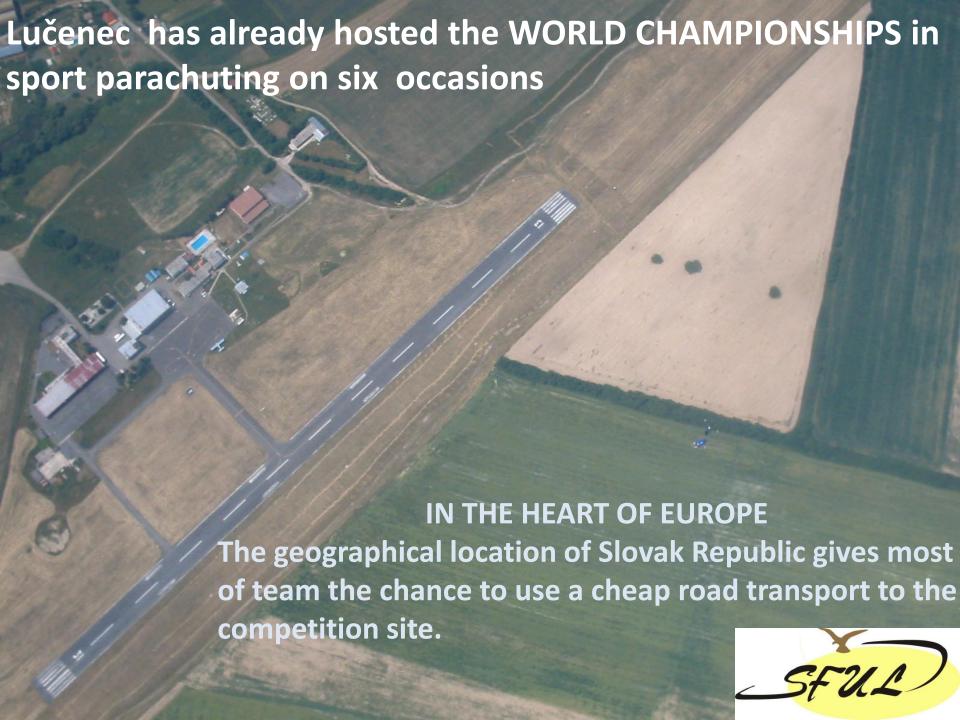

#### **POLAND**

**HUNGARY** 

Location of Event Airport Lucenec (LZLU) ( N 48° 22,2′ - E 19° 44,7′ ELEVATION 705 ft/215 m )

Airspace Restrictions: Organizer will guarantee no airspace restrictions during training camp and competition.

Landowner Restrictions: The owner of the Airfield Land is the Letecké športové centrum Lučenec, who will be organizer of the Event.