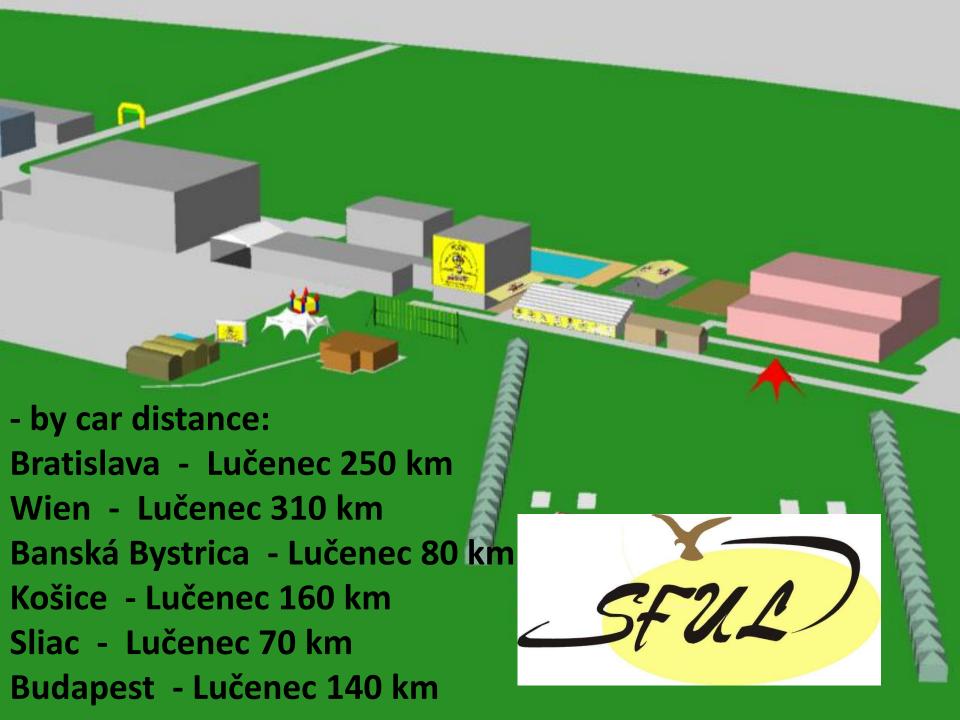

#### **POLAND**

**HUNGARY** 

Location of Event Airport Lucenec (LZLU) ( N 48° 22,2′ - E 19° 44,7′ ELEVATION 705 ft/215 m )