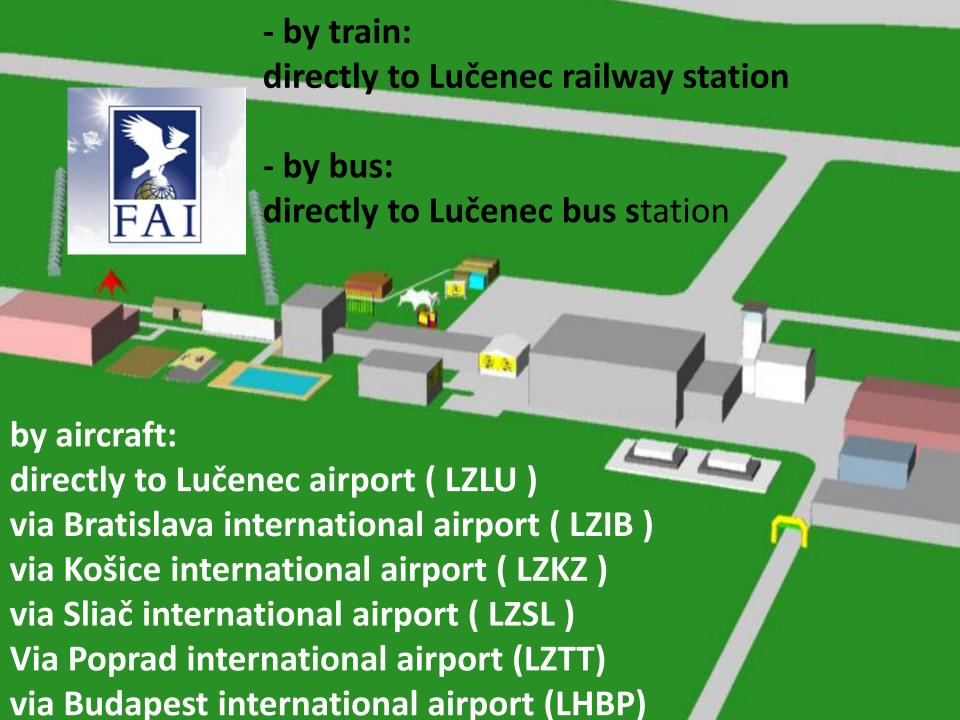

#### **POLAND**

**HUNGARY** 

Location of Event Airport Lucenec (LZLU) ( N 48° 22,2′ - E 19° 44,7′ ELEVATION 705 ft/215 m )