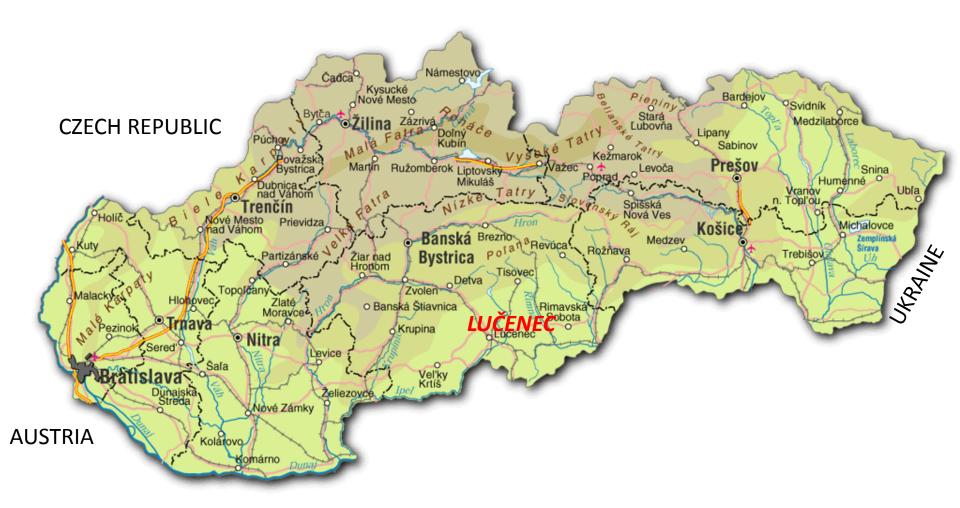

#### **POLAND**

**HUNGARY** 

Location of Event Airport Lucenec (LZLU) ( N 48° 22,2′ - E 19° 44,7′ ELEVATION 705 ft/215 m )