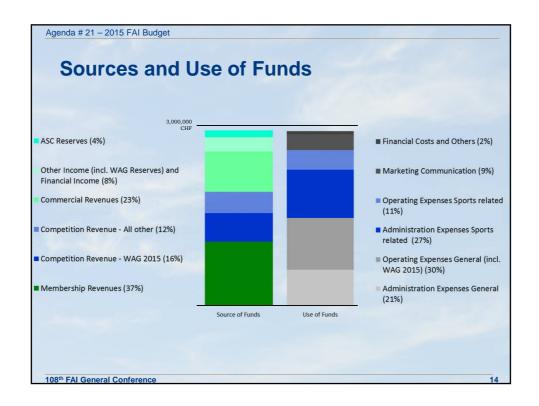

## **Budget 2015 – Sources of Funds**

#### Main Items:

- <u>1.1. Membership Subscriptions</u> Adjustment according to changes in Membership Class
- 1.2. Competition Revenues
  - 42 World Championships (incl. RBAR), 29 Continental Championships, 700+ Cat. 2 Events (mainly CIAM/CIVL).
  - World Air Games 2015 Sanction Fee, VIP Packages, Reimbursements
  - Other RBAR Fees
- 1.3. Commercial Revenue Adjustment according to actual amount of RBAR partnership
- 1.5. Other Income Transfer from WAG Reserves

### **Budget 2015 – Use of Funds**

Main Items Sports Operations:

- 2.2. Operating Expenses

CIMA – Judging System for Competitions

IGC - Sailplane Racing Portal and Ranking List

IPC - IPETA Development

CIA – Subsidy Hydrogen Filling Equipment Gas Balloons