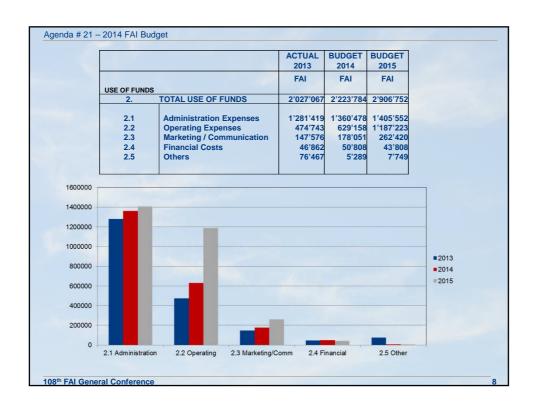

| Agenda # 21 – 2015 FAI Budget | DRAFT FAI BLOGK 2015 V2:16:10.2014 |                                                                                                              |                            |                             |                             |                          |                            |                              |
|-------------------------------|------------------------------------|--------------------------------------------------------------------------------------------------------------|----------------------------|-----------------------------|-----------------------------|--------------------------|----------------------------|------------------------------|
| <u> </u>                      |                                    |                                                                                                              | BUDGET<br>2014             |                             |                             | BUDGET<br>2015           |                            |                              |
|                               | ,                                  |                                                                                                              | Sports                     | 110                         | THE                         | Sports                   | HO .                       | 714                          |
| Annex G                       | Constant                           |                                                                                                              | Operations                 | Operations                  |                             | Operations               | Operations                 |                              |
| Allilex G                     | SOURCE                             | OF FUNDS :<br>TOTAL SOURCE OF FUNDS                                                                          | 2197788                    | 1937716                     | 2152502                     | 12454T                   | PMF920                     | 1921107                      |
|                               | 1.1                                | Merobership Reverses<br>Subscriptions                                                                        |                            | 110041088                   | 1'004'068<br>1'054'058      | 9                        | 1005594                    | 1'065'584<br>1'065'584       |
|                               | 12                                 | Competition Revenues<br>Sanction Fee/Reimbursenert Expenditure - WAG                                         | 204733                     | 164*129                     | 460'253<br>100'000          | 262761                   | 902'478<br>479'150         |                              |
|                               |                                    | Senction Fee - Wont Champ<br>Senction Fee - Continental Champ<br>Senction Fee - ASC Challenge / Cat 3 Events | 1557355<br>337365<br>90174 | 0                           | 150'065<br>30'965<br>90'174 | 45411<br>73413           | 0                          | 45/411<br>73/413             |
|                               |                                    | Host City Fee - World Series<br>Sale of Championship Medics<br>Other: Protest Fees, Online Contest           | 19'005                     | 54130                       | 19/065<br>90/305            | 13530                    | 107320                     | 13/530                       |
|                               | 13                                 | Commercial Revenues<br>Marchandsing (Textile, bedges, pints etc)                                             | 197663                     | 83/7500<br>6/000            | 656'48'3<br>7'123           | 6.200<br>6.042           | 950'500<br>9'000           | 966'000<br>12'043            |
| Version 2, 16.10.2014         |                                    | Sporson<br>TV / Media Rights<br>Licensing - Royaties (Incl Equipment)                                        | 1750                       | \$10'000<br>D               | 510/000                     | 0                        | 820000<br>D                | 830'000<br>0<br>1'045        |
|                               | 14                                 | Condition Financial Income                                                                                   | 1900                       | 22'500<br>F200              | 207000                      | 1945<br>500              | 22500                      | 23/000                       |
|                               | 15                                 | Other Income<br>NAG Reserva                                                                                  |                            | 61940                       | 811MG                       | 112500                   | 237340<br>127500           | 380'046<br>127'500           |
|                               |                                    | Airsport Commissions Reserve<br>Other Inspore                                                                |                            |                             |                             | 112/014<br>984           | 109040                     | 112'014<br>110'024           |
|                               | USE OF S                           | UNDS:                                                                                                        | 390 921                    | 1907156                     | 27223754                    | 178147                   | 7512106                    | 279467752                    |
|                               | 2.1                                | Administration Expenses<br>Searles & Social Chatses                                                          | 47543                      | 1'016'006                   | 110601470                   | 317002                   | 1/374/479<br>667000        | 114061883                    |
|                               |                                    | Staff Expenses<br>General Administration<br>Management Team                                                  | 309<br>37543               | 10'000<br>100'040<br>20'000 | 10/000<br>170/309<br>00/948 | 2537<br>20233            | 10'000<br>179920<br>57'000 | 10'000<br>179'457<br>77'233  |
|                               |                                    | Cepreciation<br>Special Projects                                                                             | W205                       | 971090<br>201000            | 97'096<br>39'225            | 7082<br>1930             | 90550<br>37000             | 902900<br>307230             |
|                               | 12                                 | Operating Expenses<br>General Conference + NAC Meeting<br>Executive Sound + ASCP                             | 11965<br>11965<br>24530    | 260726<br>257000<br>67500   | 629*188<br>30'965<br>72'936 | 1297000<br>15965<br>9175 | 967136<br>25000<br>47500   | 17907223<br>407955<br>507075 |
|                               |                                    | ACC Penaries, Meetings 5 Wide<br>Doper Groups<br>Other FAI Bodies (SWG, FRTF,)                               | 05'043                     | 20100<br>23500<br>3000      | 95'948<br>20'500<br>20'000  | 1730                     | 27000<br>27000<br>37000    | 100'500<br>27'230<br>3'000   |
|                               |                                    | WAG - Voord Air Games<br>World Games & other Multi-Sports Events                                             | 0150                       | 1007000                     | 1007000                     | 2'480<br>4'900           | 5000                       | 909125<br>9900               |
|                               |                                    | FAI - World Championships<br>FAI - Continental Championships<br>FAI - World Sedes                            | 47100                      | 57000<br>57000              | 139/442<br>52/636<br>0      | 129023<br>39790<br>0     | #500<br>0                  | 1301523<br>39790<br>0        |
|                               |                                    | FAI - AGC Challenges<br>Other Events<br>Development Programs                                                 | 17943<br>0<br>27409        | 5/920<br>7/900              | 17'343<br>54'620<br>34'469  | 309<br>0<br>39960        | 1001470<br>10000           | 103/470<br>54/063            |
|                               | 23                                 | Marketing ( Communication<br>Merchandising                                                                   | 9'98'S                     | 100000                      | 170'001<br>10'015           | 8929<br>1500             | 353'806<br>35'000          | 262'426<br>29'500            |
|                               |                                    | Performance Avierde & Optiones<br>Subscriptions to Associations<br>Printing / Advertising / News             | 500<br>31000<br>21001      | 7000<br>10000               | 500<br>10'000<br>12'091     | 2500<br>4305             | 9500<br>40000              | 17000<br>127000<br>447305    |
|                               |                                    | Graphic Design<br>Purtic Relations<br>TV Production                                                          | 1345                       | 51000<br>201000             | 5'000<br>21'045             | 0<br>015                 | 7000<br>52000              | 7'000<br>7'000<br>50'015     |
|                               | 24                                 | Sponsomhlip code<br>Pinancial Codes                                                                          | 900                        | #101000<br>801606           | 110/000<br>50/100           | 300                      | 110'000<br>43'900          | 42'000                       |
|                               |                                    | Benk Charges<br>Investment Management Charges<br>trateset on Bank Loan (MSI Office)<br>VAT non recoverable   | 300                        | 97000<br>17500<br>407000    | 97000<br>17000<br>407000    | 300<br>0<br>0            | 1500<br>1500               | 3/306<br>1/500<br>38/000     |
|                               | 1.6                                | Citiers<br>Reserves                                                                                          | F 201                      |                             | 8°258                       | 7749<br>2090             | 8                          | 7746<br>37090                |
|                               |                                    | Exceptional Charges<br>Loss on Debtorsforeign exchange<br>EA authoription                                    | 5204                       | 0.0                         | 5'000                       | 4000                     | 0.0                        | #100s                        |
| 8th FAI General Conference    | OPERAT                             | Goress of Income over Expenditure                                                                            | -73'042                    | 9'560                       |                             |                          | 16216                      | 147215                       |