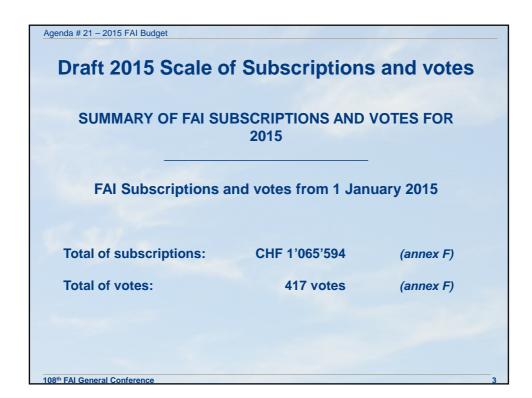

|  |  |  |  |  |  |
| 6                       | 6     | 5'000         | 10'000  | 11'220 | 5     |  |  |  |  |  |  |
| 7                       | 7     | 3'000         | 5'000   | 7'140  | 4     |  |  |  |  |  |  |
| 8                       | 8     | 2'000         | 3'000   | 5'100  | 3     |  |  |  |  |  |  |
| 9                       | 9     | 1'000         | 2'000   | 4'080  | 2     |  |  |  |  |  |  |
| 10                      | 10    | under         | 1'000   | 3'060  | 1     |  |  |  |  |  |  |
| 11                      | Α     |               |         | 2'652  | 0     |  |  |  |  |  |  |
| 12                      | т     |               |         | 510    | 0     |  |  |  |  |  |  |
|                         |       |               |         |        |       |  |  |  |  |  |  |





| Agenda # 21 – 2015 FAI Budget | DRAFT FAI BLOGK 2015 V2:16:10.2014 |                                                                                                              |                            |                             |                             |                          |                            |                              |
|-------------------------------|------------------------------------|--------------------------------------------------------------------------------------------------------------|----------------------------|-----------------------------|-----------------------------|--------------------------|----------------------------|------------------------------|
| <u> </u>                      |                                    |