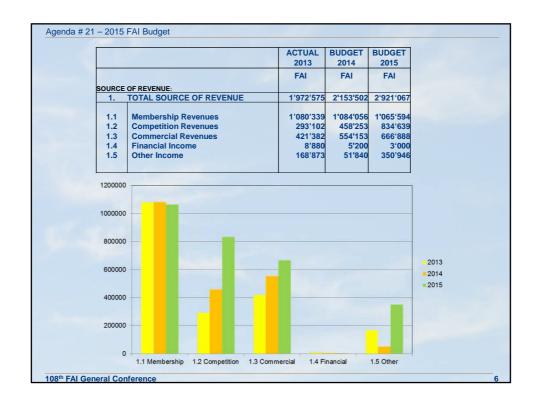

## **Budget 2015 – Sources of Funds**

#### Main Items:

- <u>1.1. Membership Subscriptions</u> Adjustment according to changes in Membership Class
- 1.2. Competition Revenues
  - 42 World Championships (incl. RBAR), 29 Continental Championships, 700+ Cat. 2 Events (mainly CIAM/CIVL).
  - World Air Games 2015 Sanction Fee, VIP Packages, Reimbursements
  - Other RBAR Fees
- 1.3. Commercial Revenue Adjustment according to actual amount of RBAR partnership
- 1.5. Other Income Transfer from WAG Reserves