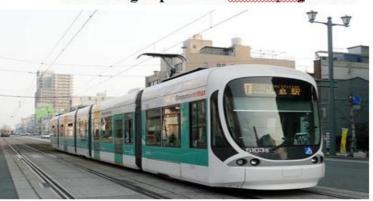

## Transportation in Kaohsiung

Kaohsiung International Airport

Taiwan High Speed Rail-Xinzuoying Station

**Kaohsiung MRT** 

Circular Line (KMRT)-in progress