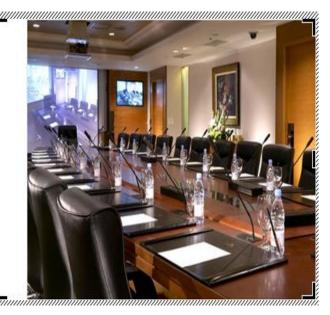

#### **Conference Venue**

- Capacity for 120 people- Just right for us!
- Equipments: 42inch projector/ Screen High Quality Video and sound • ADSL high-speed internet • etc
- Coffee breaks: Dim-Sum \ Local Beverage \ local fruits