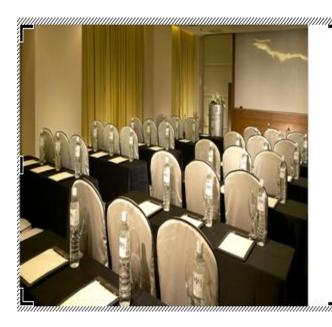

#### **Conference Venue**

- Capacity for 120 people- Just right for us!
- Equipments: 42inch projector/ Screen High Quality Video and sound • ADSL high-speed internet • etc
- Coffee breaks: Dim-Sum \ Local Beverage \ local fruits