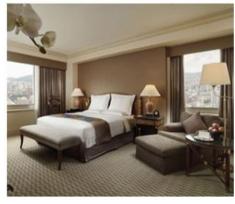

#### Conference Hotel: The Grand Hi Lai Hotel

## The Grand Hi Lai Hotel

#### **X** 1Euro=37NT / 1CHF=34NT

- Single Room: \$108 Euro

- Twin Room: \$122 Euro