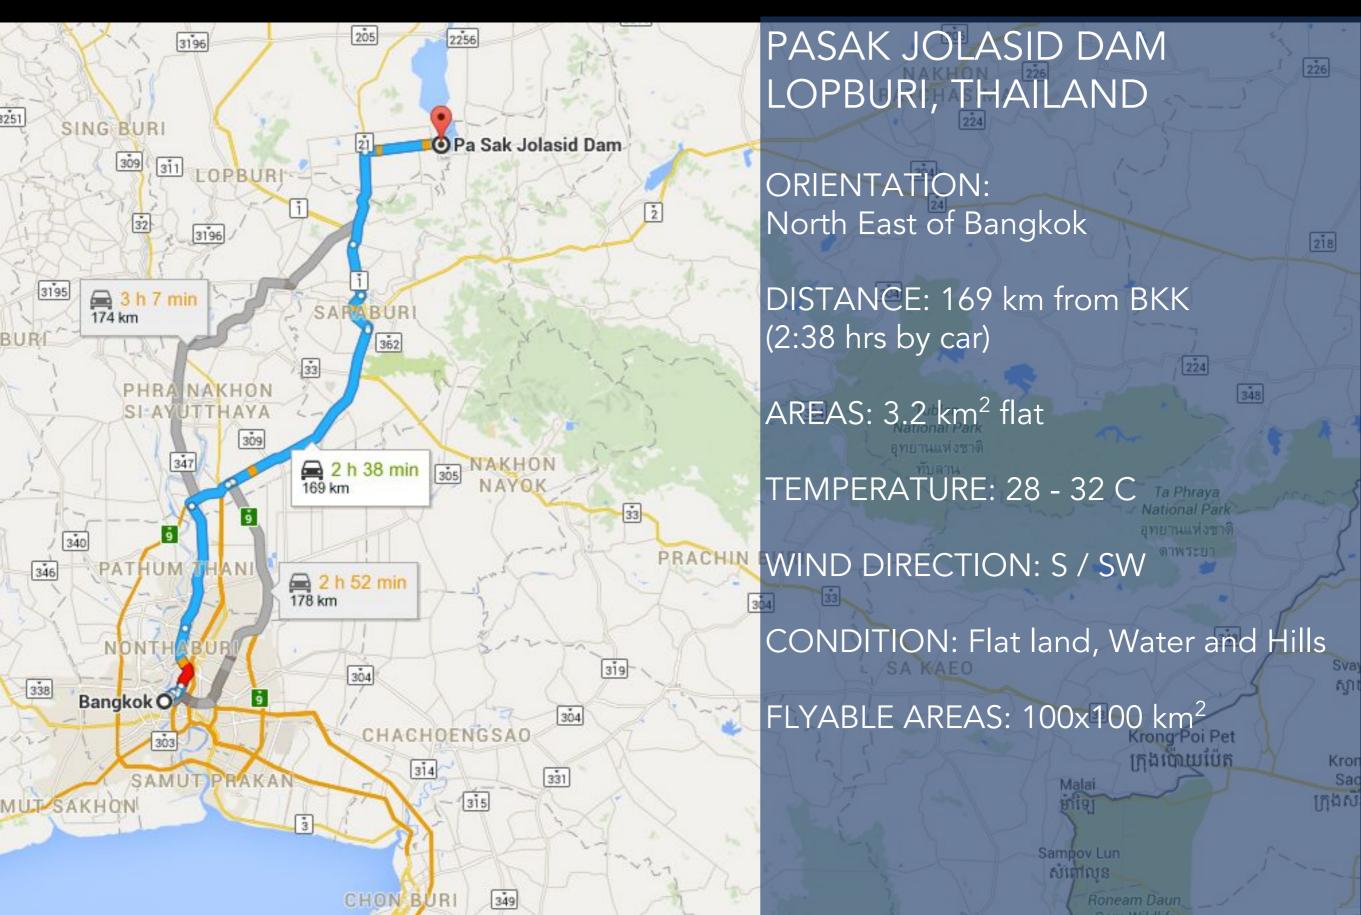

### **PROGRESS PRESENTATION**

## FAI WORLD PARAMOTOR CHAMPIONSHIP 2018

## Royal Aeronautic Sports Association of Thailand (RASAT)

# THE ORGANISER

- Royal Aeronautic Sports Association of Thailand (RASAT)
- Successfully hosted many Cat I and Cat II Competitions
  - AOPC 2013 & ABG
    2014 & AOPC 2017
  - Paramotor King's Cup
  - Air-Sea-Land Competitions



# COMPETITION OFFICIALS

- Proactive Event Director (Capt. Veerayuth, RASAT President)
- Experienced Competition Director (Dr Nayot Kurukitkoson) (AOPC/ABG and many national events)
- 30++ Competent Marshals
- First Rate Supporting Staff



# Official Local Supports

- Sport Authority of Thailand
- Saraburi Province
- THAI Airways
- FBT, AOT, Toyota













# VENUE

### PASAK JOLASID DAM, LOPBURI, THAILAND



# VENUE PROFILE



# TRANSPORTATION OF EQUIPMENT

- General
  - RASAT will issue an official letter to Custom Authority to confirm the purpose of import and export
- OPTION 1 AIR FREIGHT
  - RASAT is currently working with THAI Airways to receive free excess luggages (10 kg extra -> 40-50 kg)
- OPTION 2 SEA FREIGHT
  - More information will be posted on the website soon.





-

See Sa

1



# EMERGENCY PLAN

โรงพยาบาลวังม่วงสัทธรรม

3 0------

รถฉุกเฉ็นได้รับอนุญาตแล้ว

# RESCUE TRAINING

### VARIOUS TYPES OF ACCOMMODATION ONSITE OR NEARBY



### VARIOUS TYPES OF ACCOMMODATION ONSITE OR NEARBY



# COMP. CLASS AND SCHEDULE

### • WPC 2018

- PF1m+PF1f, PF2, PL1, PL2
- Fri 27 April Sun 6 May 2018
  - Training, registration 27-29 Apr
  - Openning/Briefing 30 Apr
  - Comp. Days 1-5 May
  - Medal Ceremony