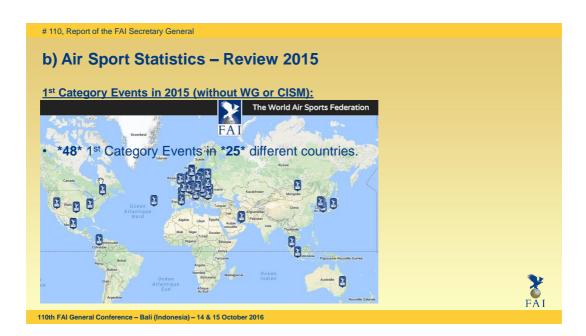

## Agenda Item # 110 Report of the FAI Secretary General Susanne Schödel \*\*Touche FAI Secretary General Susanne Schödel\*\* \*\*Touche FAI Secretary General Schödel\*\* \*\*Touche





# 110, Report of the FAI Secretary General

## b) Air Sport Statistics - Review 2015

- \*75\* FAI member countries participated, with a total of \*3236\* competitors
- Results received at the shortest after 0 day, at the longest after \*117\* days! 5 results not received until today.
- Additionally, 8 Events in the Red Bull Air Race World Championship in 7 different countries.

## **International Records in 2015**

• 373 International Records have been ratified, 69.5 % of them being World Records



110th FAI General Conference – Bali (Indonesia) – 14 & 15 October 2016

# 110, Report of the FAI Secretary General

## b) Air Sports Statistics - 2016 FAI Calendar

|       | Total | World | Continental | Others | 2 <sup>nd</sup> Cat |
|-------|-------|-------|-------------|--------|--------