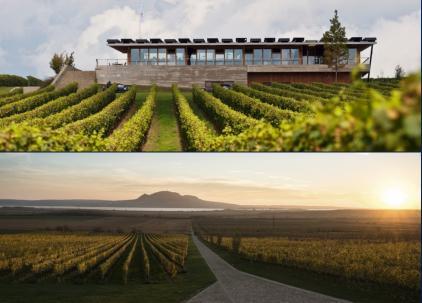

## Interesting places around

- Castle Valtice
- Castle Lednice
- Aquapark Merkur Pasohlávky
- Wine area famous winery Sonberk
- Archeopark Pavlov