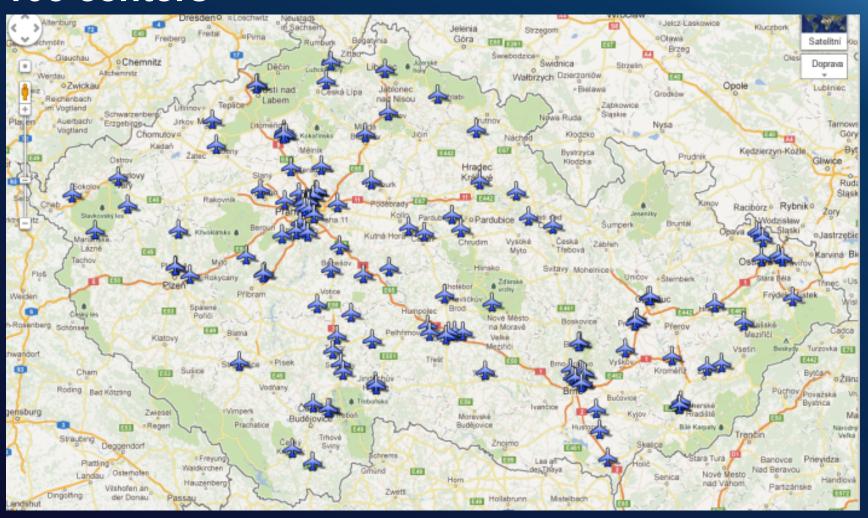

0 | – Nové Mlýny, Czech Republic – LAA ČR





# **∥**Facts about LAA ČR

- Light Aircraft Association of the Czech Republic -LAA CR is association of pilots, constructors, designers, manufacturers and operators of light aircraft with MTOM up to 450 kg.
- It has 6 400 members and registers 7 900 aircraft and 10 000 pilots.
- LAA CR is a competent authority for Certification, Licensing and Operation of microlights in the Czech Republic. This covers paragliding, powered paragliding, hang gliding, gyroplanes, helicopters, weight shift and aerodynamically controlled microlight.
- www.laacr.cz ( <a href="https://en.laacr.cz/">https://en.laacr.cz/</a>)

LAA ČR - www.laacr.cz

# CZECH REPUBLIC

# Microlights in LAA ČR registered as of 2018





## **ULL Flight training centers**

## 105 centers





## WPSC 2020 Information

#### **Dates**

5<sup>th</sup> September to 12<sup>th</sup> September 2020

#### Place

Strachotín – Water reservoir Nové Mlýny, accessibility from Brno airport (40km), Vienna airport (60km), Ostrava Mošnov airport (230km), Prague airport (270km)

#### Time Schedule

2.-4.9. Registration and training day

5.9. 12:00 Opening ceremony

6.-11.9. Contest flying days

12.9. 12:00 Closing ceremony, Price giving, End.

#### Organized by

Letecká Amatérská Asociace ČR (Light Aircraft Association of the Czech Republic), Ke Kablu 289, 102 00 Prague 10, Czech Republic ( <a href="www.laacr.cz">www.laacr.cz</a>)

Email: paramotory@laacr.cz



## Officials

- Organization Director Jaroslav Sura Chief Marshal of WPC 2009, Organization Director of EPC 2016, 3 x Organization D