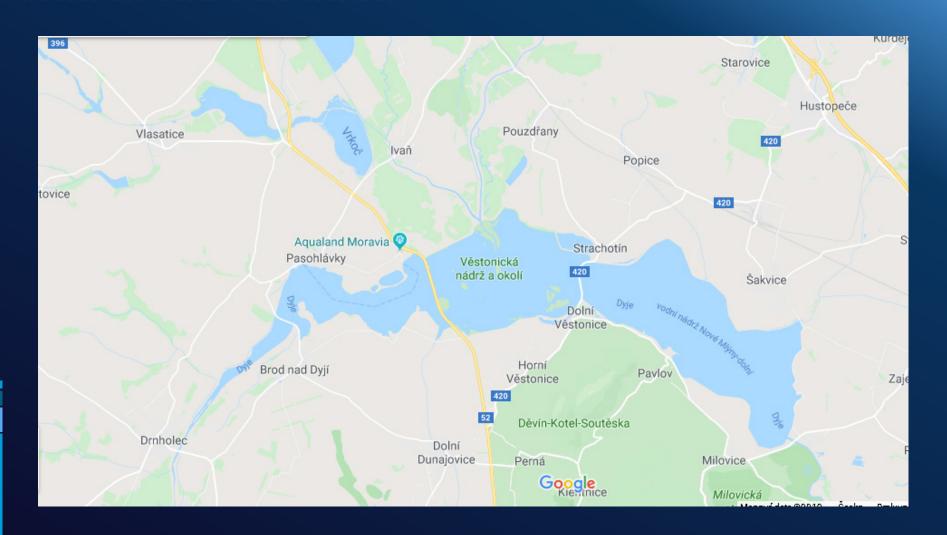

# Map of the Location

#### Place

Strachotín – Water reservoir Nové Mlýny, accessibility from Brno airport (40km), Vienna airport (60km), Ostrava Mošnov airport (230km), Prague airport (270km)