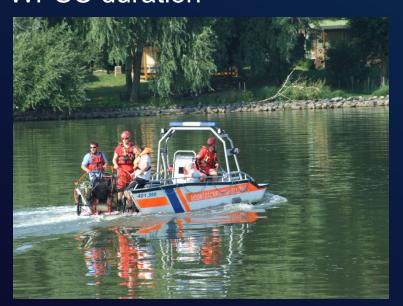

## Emergency service / emergencies

Water safety guards Pavlov, Emergency safety services Břeclav