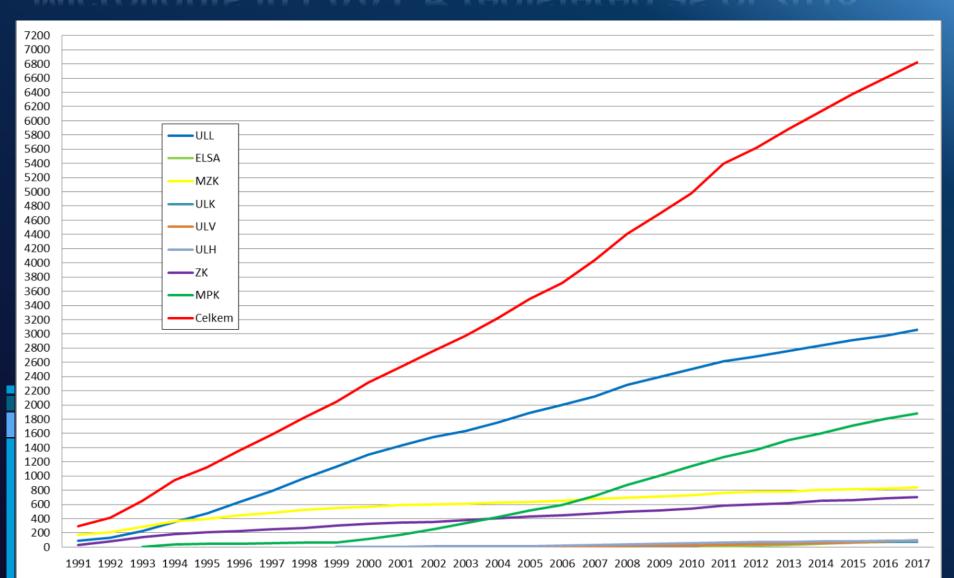

# | World Paramotor Slalom Championships 2020 | – Nové Mlýny, Czech Republic – LAA ČR





# **∥**Facts about LAA ČR

- Light Aircraft Association of the Czech Republic -LAA CR is association of pilots, constructors, designers, manufacturers and operators of light aircraft with MTOM up to 450 kg.
- It has 6 400 members and registers 7 900 aircraft and 10 000 pilots.
- LAA CR is a competent authority for Certification, Licensing and Operation of microlights in the Czech Republic. This covers paragliding, powered paragliding, hang gliding, gyroplanes, helicopters, weight shift and aerodynamically controlled microlight.
- www.laacr.cz ( <a href="https://en.laacr.cz/">https://en.laacr.cz/</a>)

LAA ČR - www.laacr.cz

# CZECH REPUBLIC

# Microlights in LAA ČR registered as of 2018





## **ULL Flight training centers**

## 105 centers





## WPSC 2020 Information

#### **Dates**

5<sup>th</sup> September to 12<sup>th</sup> September 2020

#### Place

Strachotín – Water reservoir Nové Mlýny, accessibility from Brno airport (40km), Vienna airport (60km), Ostrava Mošnov airport (230km), Prague airport (270km)

#### Time Schedule

2.-4.9. Registration and training day

5.9. 12:00 Opening ceremony

6.-11.9. Contest flying days

12.9. 12:00 Closing ceremony, Price giving, End.

#### Organized by

Letecká Amatérská Asociace ČR (Light Aircraft Association of the Czech Republic), Ke Kablu 289, 102 00 Prague 10, Czech Republic ( <a href="www.laacr.cz">www.laacr.cz</a>)

Email: paramotory@laacr.cz



## Officials

- Organization Director Jaroslav Sura Chief Marshal of WPC 200