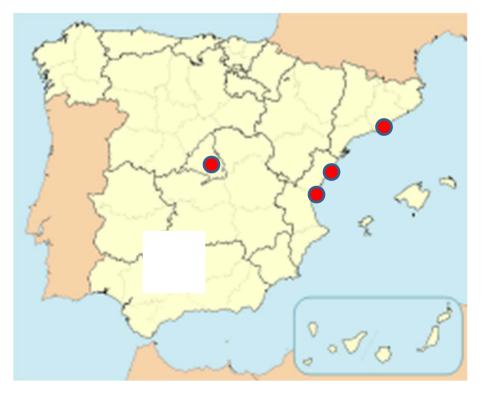

# Well comunicated:

275 Km from Barcelona

75 Km from Valencia

350 Km from Madrid

about 20000 Km from Melbourne

CHANGES: AD Name - RWY Dimensions - RWY closed - HEL Alighting Area - WDI - © JEPPESEN, 1986, 2013. ALL RIGHTS RESERVED. Declared Distances - Text.