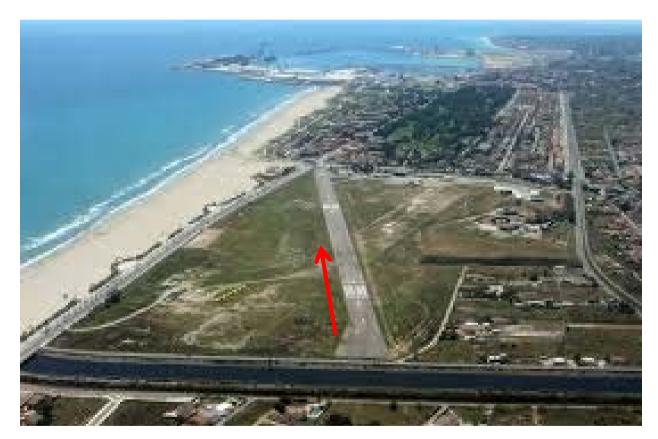

Agreed price full board: See slice #8, to know ∉day

1. Ask for the Pax : WPFC 2019 2. Register yourself !

Hotel is located next to the airfield, at about 100 mts from the RWY 36. It is, by far, the closest hotel to an airfield all over the world

FÅE

View RWY 18