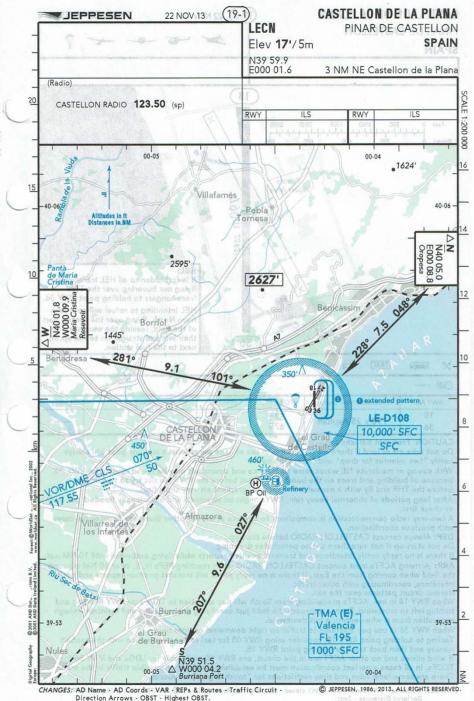

# Well comunicated:

275 Km from Barcelona

75 Km from Valencia

350 Km from Madrid

about 20000 Km from Melbourne

CHANGES: AD Name - RWY Dimensions - RWY closed - HEL Alighting Area - WDI - © JEPPESEN, 1986, 2013. ALL RIGHTS RESERVED. Declared Distances - Text.

There are some local rules and time restrictions for "touch & go" procedures.

Maps: Or type 1, (created and used in WANRC), or type 2, classical road map. Both cases scale will be 1:200.000

**ENTRY FEE INCLUDES: FAI Entry Fee per competitor Organizational cost Opening and Closing Ceremonies dinners FACILITIES AVAILABLES:** Free internet connection in airfield **Computer screen projector Computers, printers, photocopier, etc** 