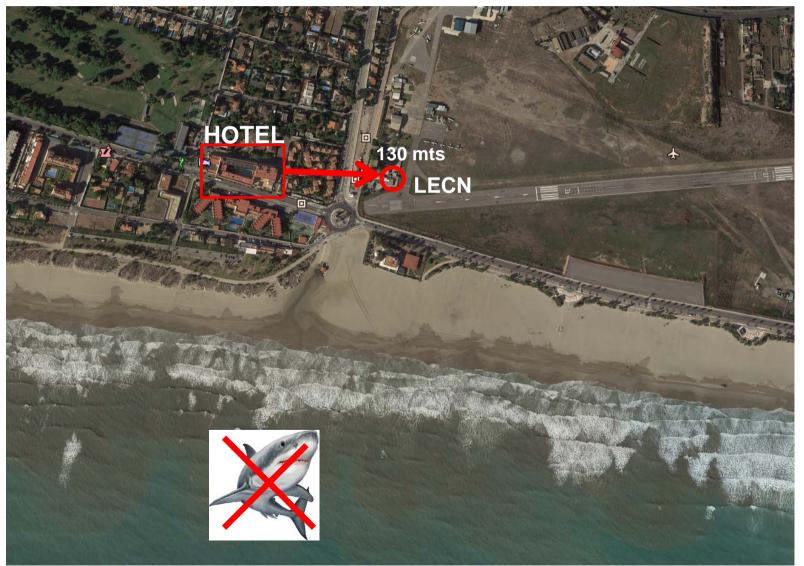

Agreed price full board: See slice #8, to know ∉day

1. Ask for the Pax : WPFC 2019 2. Register yourself !

Hotel is located next to the airfield, at about 100 mts from the RWY 36. It is, by far, the closest hotel to an airfield all over the world