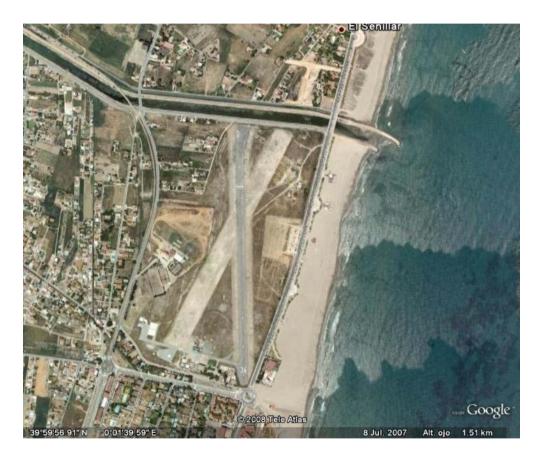

Agreed price full board: See slice #8, to know ∉day

1. Ask for the Pax : WPFC 2019 2. Register yourself !

Hotel is located next to the airfield, at about 100 mts from the RWY 36. It is, by far, the closest hotel to an airfield all over the world

FÅE

View RWY 18