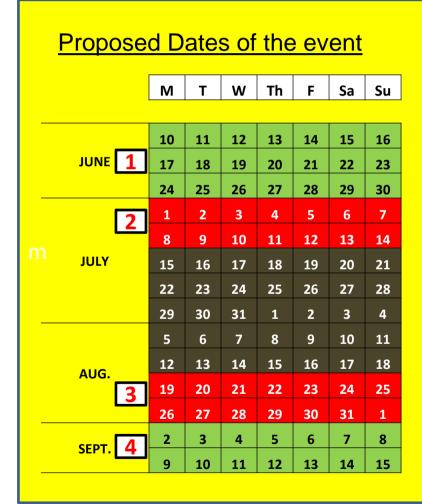

In all cases, price are full board, including breakfast, lunch, dinner and accomodation

Let's vote and choose !!!

Proposed Dates of the event

Up to 8<sup>th</sup> September Monday, September 9th: Tuesday, September 10<sup>th</sup>: Wednesday September 11<sup>th</sup>: Thursday, September 12<sup>th</sup> : Friday, September 13th: Saturday, September 14th:

Sunday, September 15th:

Proposed Dates of the event

Up to 25<sup>th</sup> August

Monday, August 26th:

Tuesday, August 27<sup>th</sup>:

Wednesday August 28<sup>th</sup>:

Thursday, August 29<sup>th</sup> :

Friday, August 30th:

Saturday, August 31st:

Sunday, September 1st:

Proposed Dates of the event

Up to 7<sup>th</sup> July

Monday, July 8th:

Tuesday, July 9<sup>th</sup>:

Wednesday July 10<sup>th</sup>:

Thursday, July 11<sup>th</sup> :

Friday, July 12th:

Saturday, July 13th: Sunday, July 14th:

Proposed Dates of the event

Up to 23<sup>th</sup> June

Monday, June 24th:

Tuesday, June 25<sup>th</sup>:

Wednesday June 26<sup>th</sup>:

Thursday, June 27<sup>th</sup> :

Friday, June 28th:

Saturday, June 29th:

Sunday, June 30th: