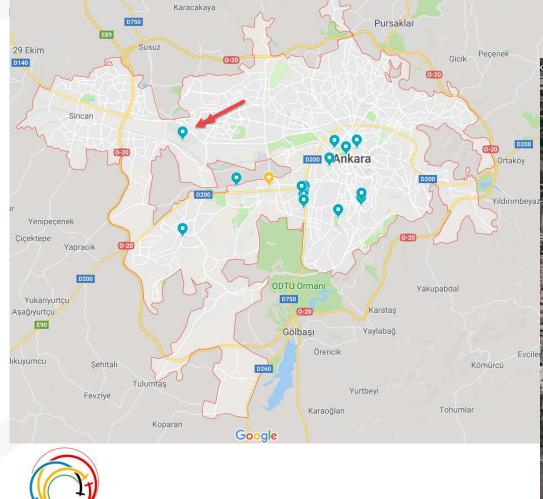

## 🗡 Ankara – THK University - LTAD

FAI WORLD AIR GAMES TURKEY2022 "CREATE THE MAGIC"

## 🗡 Ankara – THK University - LTAD