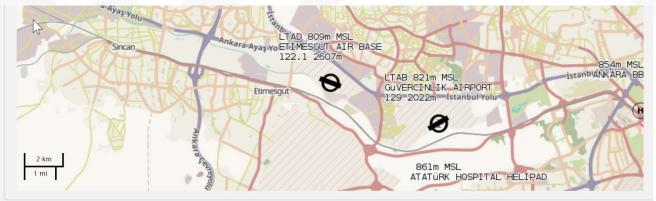

## Runways

| General information |        |            |           |             |                |          |      |     |            |  |
|---------------------|--------|------------|-----------|-------------|----------------|----------|------|-----|------------|--|
| R                   | RWY    | Direction  | Elevation | Dimension   | Surface        | Strength | TORA | LDA | Operations |  |
| 1                   | 11/29  | 110<br>290 | 809 m MSL | 0 x 30 m    | Unknown (UNKN) | n/a      |      |     | active     |  |
| 11                  | 1L/29R | 110<br>290 | 809 m MSL | 2607 x 45 m | Asphalt (ASPH) | n/a      |      |     | active     |  |
| 11                  | 1R/29L | 110<br>290 | 809 m MSL | 1509 x 45 m | Asphalt (ASPH) | n/a      |      |     | active     |  |

## LTAD - ETIMESGUT AIR BASE