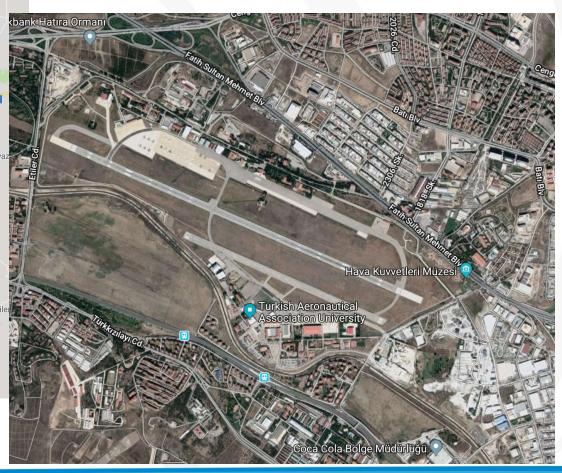

## 🗡 Ankara – THK University - LTAD





FAI WORLD AIR GAMES TURKEY2022 "CREATE THE MAGIC"

## 🗡 Ankara – THK University - LTAD



## Runways

| General information |        |            |           |             |                |          |      |     |            |  |
|---------------------|--------|------------|-----------|-------------|----------------|----------|------|-----|------------|--|
| R                   | RWY    | Direction  | Elevation | Dimension   | Surface        | Strength | TORA | LDA | Operations |  |
| 1                   | 11/29  | 110<br>290 | 809 m MSL | 0 x 30 m    | Unknown (UNKN) | n/a      |      |     | active     |  |
| 11                  | 1L/29R | 110<br>290 | 809 m MSL | 2607 x 45 m | Asphalt (ASPH) | n/a      |      |     | active     |  |
| 11                  | 1R/29L | 110<br>290 | 809 m