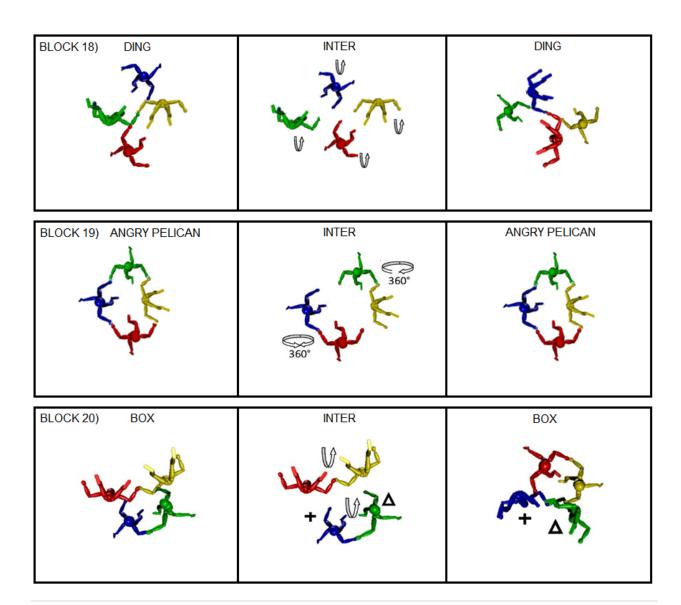

| BLOCK 21) TOP SPOT     | INTER  A  A  A  A  A  A  A  A  A  A  A  A  A | TOP SPOT     |
|------------------------|----------------------------------------------|--------------|
| BLOCK 22) CORE BUDDIES | INTER                                        | CORE BUDDIES |