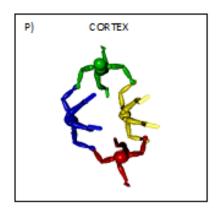

| Subject: | VFS - New Dive Pool Formations     | Annex         |
|----------|------------------------------------|---------------|
| Author:  | FS Committee Chair, Mark Szulmayer | G             |
| Date:    | 29 January 2017                    | Total Pages 2 |

## ADDENDUM A - VFS Pool Additions

| Subject: | VFS - New Dive Pool Formations     | Annex         |    |
|----------|------------------------------------|---------------|----|
| Author:  | FS Committee Chair, Mark Szulmayer | G             |    |
| Date:    | 29 January 2017                    | Total Pages 2 | FA |