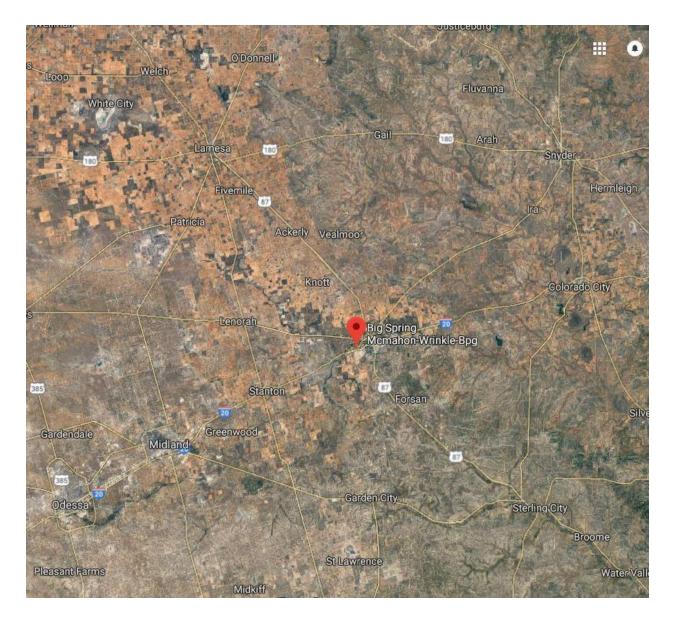

4. Map of the area.

https://www.google.com/maps/place/Big+Spring+Mcmahon-Wrinkle-Bpg/@32.2885673,-101.6899829,167537m/data=!3m1!1e3!4m5!3m4!1s0x86f93af93155c6cf:0xcdc6abd0f4001eda !8m2!3d32.22972!4d-101.5271167