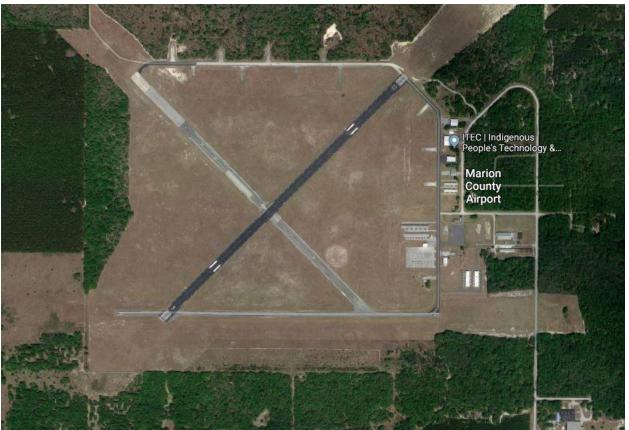

**Primary Launch Site** 

We are also considering a secondary launch site, the Dunnellon airfield (site image provided below), for windy east or west days. It is included in the Risk Management Plan. We have used it previously, in competition, for both launching and landing. Additional references are provided in the following links:

http://www.airnav.com/airport/X35 https://en.wikipedia.org/wiki/Dunnellon/Marion County Airport http://military.wikia.com/wiki/Dunnellon Army Air Field

**Dunnellon Airfield** 

The nearest international airport is Orlando. Wilotree Park, Sheets Field (Quest Air Soaring Center) is one hour driving time from Orlando. Highways 528, Florida's turnpike, and FL-50 provide the most direct route to the airfield from the airport. This route is about 42 miles. The secondary launch site, Dunnellon Airfield, is 59 miles to the northwest of Wilotree Park.