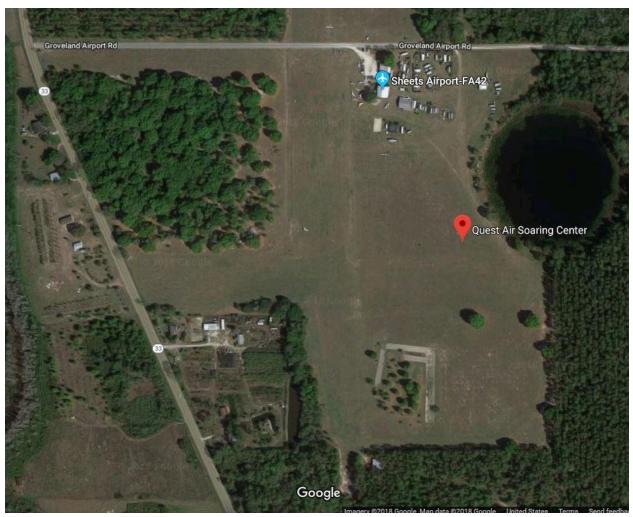

#### 13. Launch sites:

The primary launch site is Wilotree Park at coordinates 28°32.137', -081°50.760'. A site plan is provided below.

- a) Take-off direction(s): North, South, East, West, Northwest, Southeast, Southwest, Northeast, launch areas are designated in the accompanying Risk Management Plan.
- b) Height above valley: Airport elevation is 125'
- c) Configuration, surface, size of take-offs and rigging/preparation areas: The site is 110 acres. The runways are 230' 300' wide and 2000' long with a 1,000' extension (on the north/south runway). Large setup areas are available.
- d) Number of ramps: none
- e) Hazards (cables, pylons, trees, etc. See accompanying Risk Management Plan):
  - I. Power lines 1,300' to the west of the west side of the 300' wide north/south runway and parallel to it.
  - II. These same power lines are 500' west of the west end of the east/west runway.
  - III. Club house/spectator area is 125' east of north/south runway and 150' south of north end launch area.
  - IV. One major setup area is on the east side at the northeast corner of the north/south runway and could be within 50' of the north-northeast launch area depending on wind conditions.
  - V. Another setup area is 100' east of the north/south runway and 400' feet south of any north launch area.
  - VI. Hangars, trailers, RV's, swimming pool, etc. are at least 150' east of north/south runway.
  - VII. Treed area 50' west of the north/south runway north of east/west runway.
  - VIII. Tree area west side of north landing area extension north of north/side.
    - IX. Runway used by tugs for landing to approach launch at north end of north/south runway and the area that may be used for landing coming back from tasks.

- X. Treed area east side of the north extension area above.
- XI. Treed area on the west side of the north/south runway south of the east/west runway.
- XII. Treed area 100' south of north/south runway.
- XIII. Treed area 50' east of north/south runway south of east/west runway.
- XIV. Treed area east end of east/west runway. Launches to the west take place more than 100' west of the treed area.
- XV. Tree no longer near launch from southeast point toward the north northwest. Downed during Hurricane Irma.
- XVI. Highway 33 100' or more west of west launch going to the east on east/west runway.
- XVII. Treed area to the north and south of 230' wide east/west runway with launch areas 50' or greater from north or south sides.
- XVIII. Windsock pole located 150' east of the north/south runway and 150' north of the east/west runway.
- XIX. There are three other tall vertical flags that mark the slightest bit of wind. They are constructed of fishing poles and represent minimal hazards. These flags are offset from the runways by 50'.
- XX. Camping area around the lake and the lake are 600' east of the north/south runway.
- f) Facilities (car park, shelter/shade, water, refreshments, toilets, etc.): The car park area is marked in the accompanying Risk Management Plan. Shade and Shelter are at the Club House as is water, refreshments, and toilets. Water will be available on launch. Additional toilets will be situated at launch.
- g) Airfield details, size, wind directions, facilities, etc.: The 110 acres, all wind directions, see facilities above. See accompanying Risk Management plan for more details.

**Primary Launch Site** 

We are also considering a secondary launch site, the Dunnellon airfield (site image provided below), for windy east or west days. It is included in the Risk Management Plan. We have used it previously, in competition, for both launching and landing. Additional references are provided in the following links:

## 14. Distance/access to launch site(s)

Access to the primary launch site is via Groveland Airport Road, a paved road. Wilotree Park, Sheets Field (Quest Air Soaring Center) is approximately two miles south of Groveland, Florida, on highway 33. It is a left turn at a busy bend in the road. The headquarters is the club house onsite.