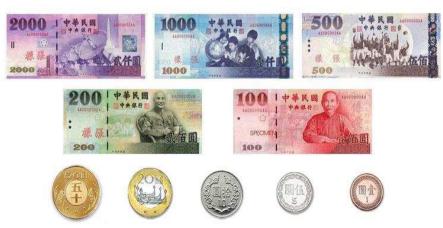

### **3. Currency Exchange**

- Kaohsiung International Airport (KHH)
- Taoyuan International Airport (TPE)
- % 1Euro=37NT / 1CHF=34NT/ 1USD=34NT