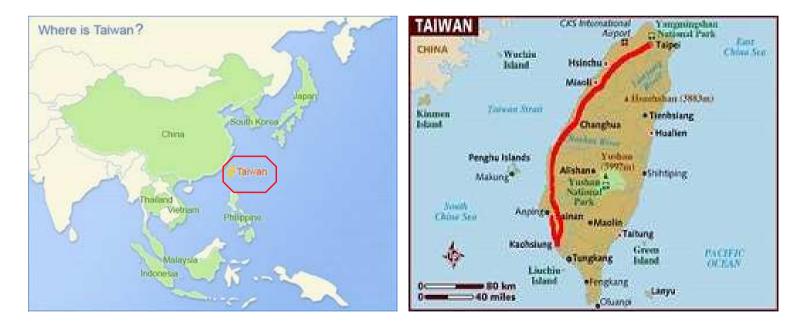

# Welcome to Kaohsiung

### Location

- We are in the heart of Asia
- The total area of the current jurisdiction of Taiwan is 36,193 km2 (13,974 sq mi), smaller than Switzerland and larger than Belgium.

Chinese Taipei (Taiwan)

Kaohsiung

# Welcome to Kaohsiung

| Location                   | southwestern coast                                      |  |
|----------------------------|---------------------------------------------------------|--|
| Population                 | 2.7 million                                             |  |
| Average annual temperature | 25.4 <sup>°</sup> ℃ (Nov)                               |  |
| Average humidity           | 75.9%                                                   |  |
| Latitude and Longitude     | 22 <sup>°</sup> 37' 31" N<br>120 <sup>°</sup> 18' 32" E |  |