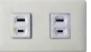

#### - Electricity

Taiwan uses electric current of 110 volts at 60 cycles, the same as the US and Canada, and the wall sockets are made for standard American two-pin flat plugs. Unless they're dual voltage (most cell phones, cameras, MP3 players and laptops are), all Australian, British, European, Irish, New Zealand and South African appliances (as well as those from Hong Kong and mainland China) will need a voltage transformer As well as a plug adapter (hair-dryers are the most common problem for travelers).