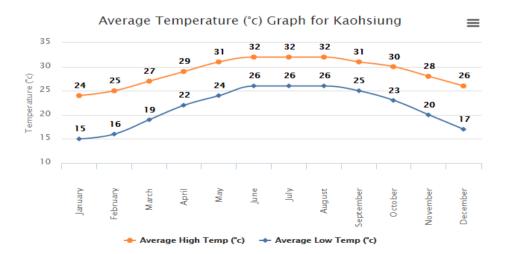

# Welcome to Kaohsiung

| Location                   | southwestern coast                                      |  |
|----------------------------|---------------------------------------------------------|--|
| Population                 | 2.7 million                                             |  |
| Average annual temperature | 25.4 <sup>°</sup> ℃ (Nov)                               |  |
| Average humidity           | 75.9%                                                   |  |
| Latitude and Longitude     | 22 <sup>°</sup> 37' 31" N<br>120 <sup>°</sup> 18' 32" E |  |

#### > Climate

Average High/Low Temperature for Kaohsiung, Taiwan