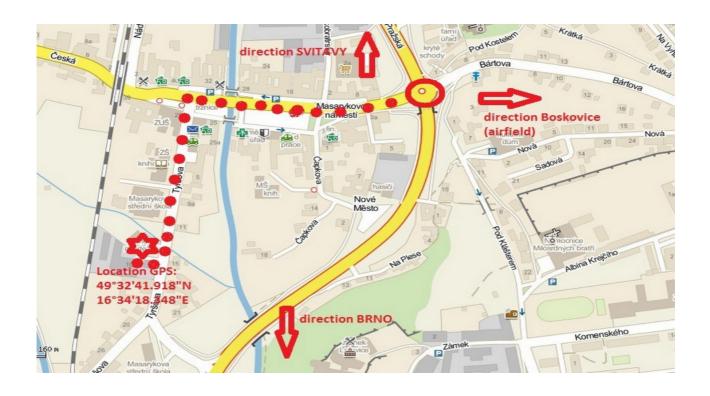

Adress:

Domov mládeže Tyršova 12 67961 Letovice

**GPS:** 49°32'41.918"N, 16°34'18.348"E

**Entry Forms:** Entry forms must be send till 30 August 2014 to the address:

Jiří Kašpar Skrchov 3 67961 Letovice

E-mail: kasparj45@seznam.cz

## **Presentation**

**GPS:** 49°32'41.918"N 16°34'18.348"E