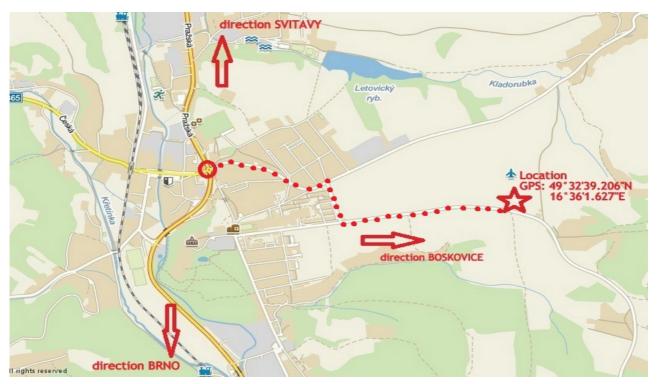

# **GPS** locations and maps

#### **Airfield**

**GPS:** 49°32'39.206"N 16°36'1.627"E

## **Presentation**

**GPS:** 49°32'41.918"N 16°34'18.348"E