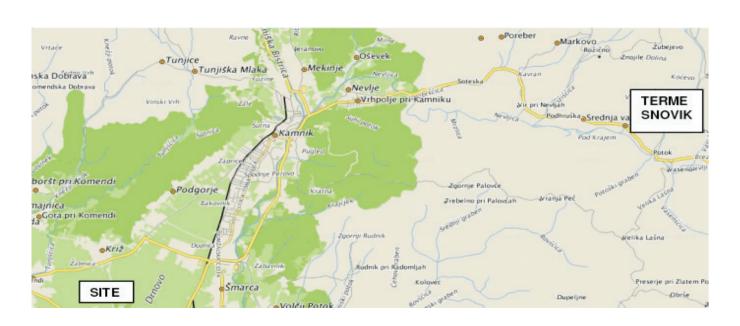

#### **LAUNCHING SITE:**

The competition will take place in Kamnik area near Ljubljana. The launching site is situated aprox. 20 km from the centre of Ljubljana. See the locations of main point on the map below.

The registration of all participants will take place at the Terme Snovik complex on Friday, October 10<sup>th</sup>, after 19.00. See the location at http://www.terme-snovik.si/en/lokacija.php

GPS coordinates (launching site): 46°19′23,45″N, 14°57′96,75″E GPS coordinates (Thermal Complex Snovik): 46°22′67,2″N, 14°70′48,7″E