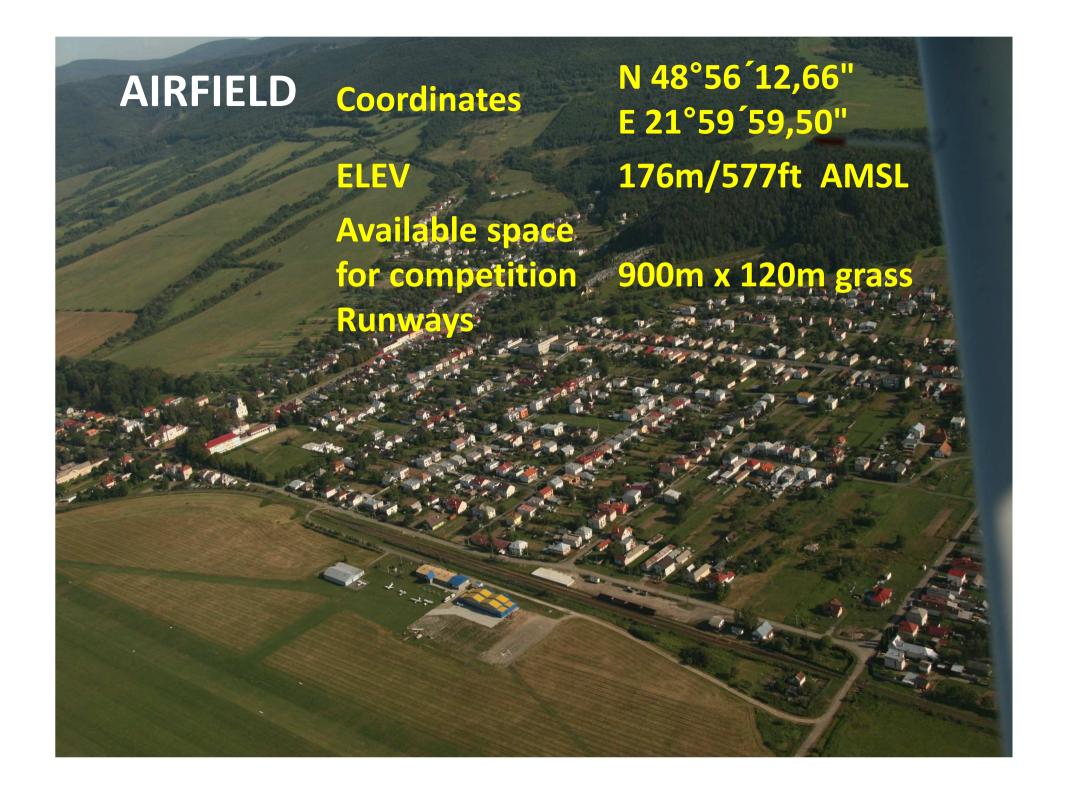

### **DESCRIPTION OF THE COUNTRY**

- To the north, west and east from the Kamenica nad Cirochou are mountains with elevation a little over 1000 m AMSL, to the south there is a large flat lowland (only 100 m AMSL). Altitude of the airport is 172 m AMSL.
- These natural conditions are giving a lot of occasions for creating very interesting navigation tasks in spectacular country.
- A lot of possibilities for spending of free time for accompaniment are offered – hiking in the virgin nature, swimming in lakes, visiting of museums of folk arts, original folk architecture etc. The Andy Warhol's Museum is only 30 km in the born place of Andy's parents.