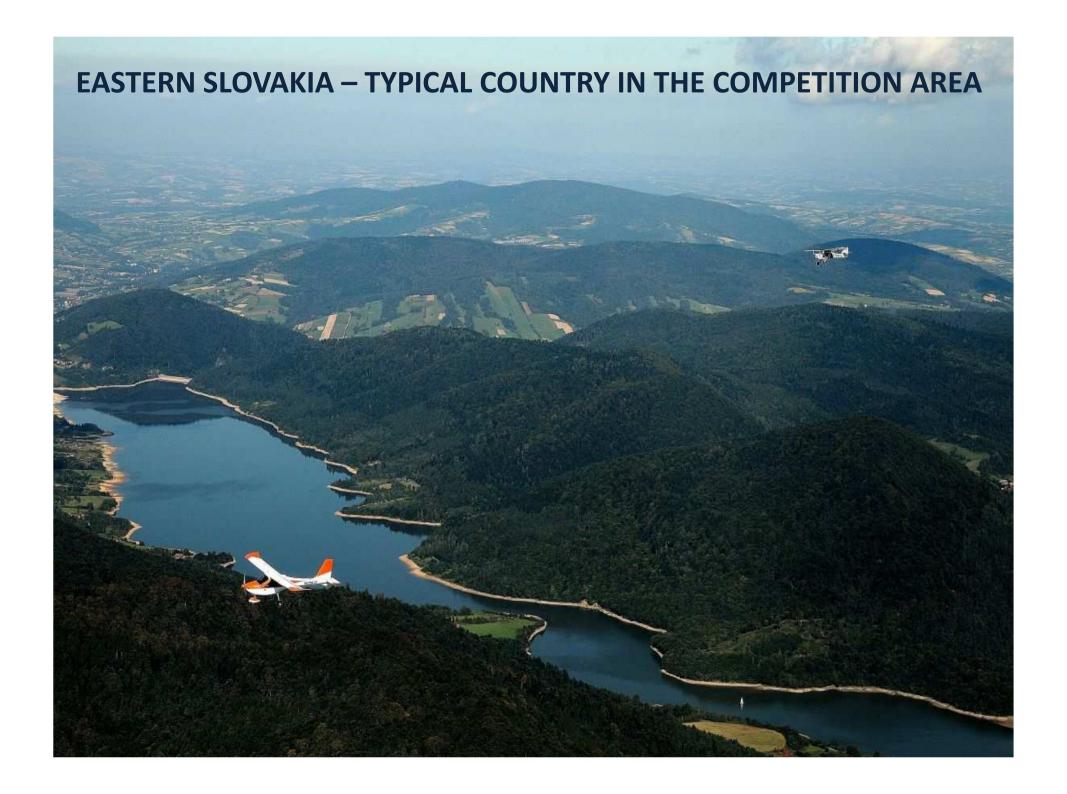

### **DESCRIPTION OF THE COUNTRY**

- To the north, west and east from the Kamenica nad Cirochou are mountains with elevation a little over 1000 m AMSL, to the south there is a large flat lowland (only 100 m AMSL). Altitude of the airport is 172 m AMSL.
- These natural conditions are giving a lot of occasions for creating very interesting navigation tasks in spectacular country.
- A lot of possibilities for spending of free time for accompaniment are offered – hiking in the virgin nature, swimming in lakes, visiting of museums of folk arts, original folk architecture etc. The Andy Warhol's Museum is only 30 km in the born place of Andy's parents.