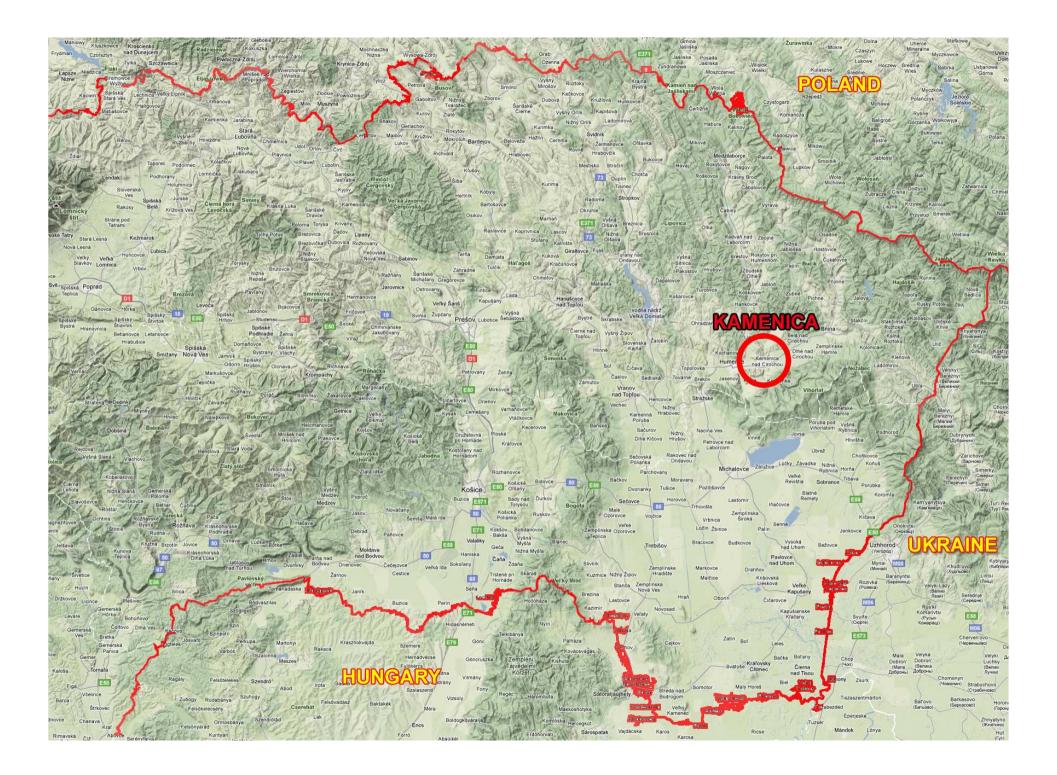

## Location

Kamenica nad Cirochou is a village in the Humenne district in the Eastern Slovakian region, near the Polish, Ukrainian and Hungarian boundary.

This is a medium sized village with all of the basic stores, medical care facilities, pharmacy, restaurants, hotels etc. In Kamenica lives 3 thousands inhabitants.

Only 7 km from the Kamenica is town Humene (35 000 inhabitants), the district capital with complete infrastructure.

In distance of 75 km is the town Kosice (355 000 inhabitants), this is the capital of Eastern Slovakia. Here you can find reach infrastructure inclusive international airport LZKZ