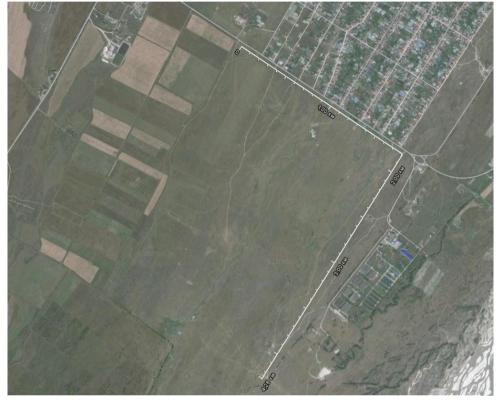

## **ELBRUS CUP 2019**

WORLD CUP EVENT INFORMATION BULLETIN

| OFFICIAL<br>INVITATION: | We are pleased to invite all Aero Clubs of FAI to participate in<br>the International Space Models World Cup Competition<br>"Elbrus Cup 2019".                               |
|-------------------------|------------------------------------------------------------------------------------------------------------------------------------------------------------------------------|
| ORGANIZER:              | Federation of Aeromodelling sport of Russia.                                                                                                                                 |
| DATE:<br>CONTEST SITE:  | 22 April - 27 April 2019.<br>Airfield is a plain area situated 20 km from Nalchik city,<br>regional Center, which is located in 100 km from the south of<br>Mineralnye Vody. |

GPS 43.516443, 43.851292

CONTEST CLASSES: S4A, S6A, S7, S8E/P, S9A.

| PARTICIPANTS:               | Competition is open for all members of FAI NAC having valid FAI sporting license.                                                                                                                                                                                |
|-----------------------------|------------------------------------------------------------------------------------------------------------------------------------------------------------------------------------------------------------------------------------------------------------------|
| CONTEST RULES:<br>FAI JURY: | <ul><li>FAI Sporting Code effective since 1st January, 2019</li><li>Mr. Vladimir Pasukov (Belarus)</li><li>Mr. Alexey Koryapin (Russia)</li><li>Mr. Vladimir Khokhlov (Russia)</li><li>If there will be changes, it will be announced at registration.</li></ul> |
| RANGE SAFETY<br>OFFICER:    | Mrs. Irina Mayboroda (Russia)                                                                                                                                                                                                                                    |
| SCALE JUDGES                | Mr. Vladimir Sedov (Russia),<br>Mr. Vladimir Minkevich(Belarus),<br>Mr. Andrey Vishnyakov(Russia)                                                                                                                                                                |