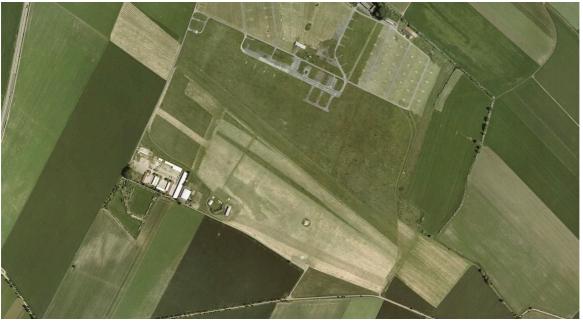

### 3.2 LOCATION OF THE EVENT

JUMP-TANDEM SKYDIVING CENTRE, Letecká 1, 796 01 Prostejov, Czech Republic Airfield area of 750 acres, 3Km<sup>2</sup>

This huge Airfield is surrounded by fields and grassy areas providing plenty of space in case of any outlandings. JUMP-TANDEM SKYDIVING CENTRE is appreciated as one of the safest DZs any competitor has ever experienced.