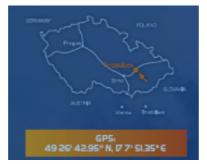

### 3.2 LOCATION OF THE EVENT

JUMP-TANDEM SKYDIVING CENTRE, Letecká 1, 796 01 Prostejov, Czech Republic Airfield area of 750 acres, 3Km<sup>2</sup>

This huge Airfield is surrounded by fields and grassy areas providing plenty of space in case of any outlandings. JUMP-TANDEM SKYDIVING CENTRE is appreciated as one of the safest DZs any competitor has ever experienced.

GPS: 49 26' 42.95" N, 17 7' 51.35" E City center of Prostějov town (50.000 inhabitants) is 3 km from the DZ. SPORT FIELD IN THE CENTRE OF PROSTEJOV TOWN for Accuracy Landing