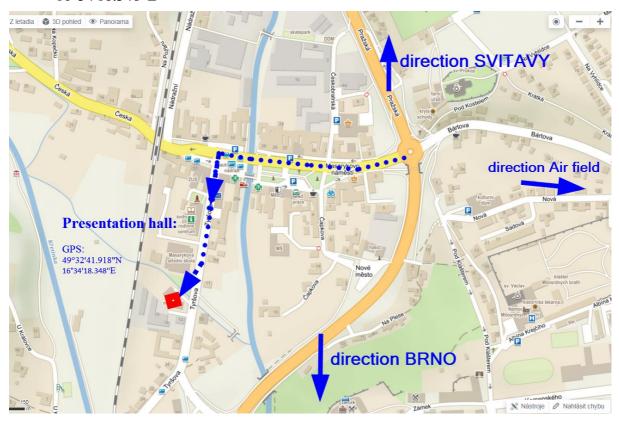

## **GPS** locations and maps

#### Air field:

**GPS:** 49°32'39.206"N 16°36'1.627"E

#### **Presentation**

Address: Tyršova 12, Letovice 67961

**GPS:** 49°32'41.918"N 16°34'18.348"E

Please, <u>do not forget</u> to write your name, FAI license, category, channel, frequency, banquet (y/n) and school accommodation (if wanted) in your entry form.