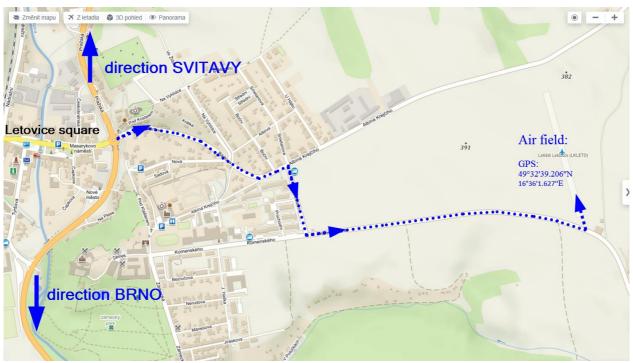

## **GPS** locations and maps

#### Air field:

**GPS:** 49°32'39.206"N 16°36'1.627"E